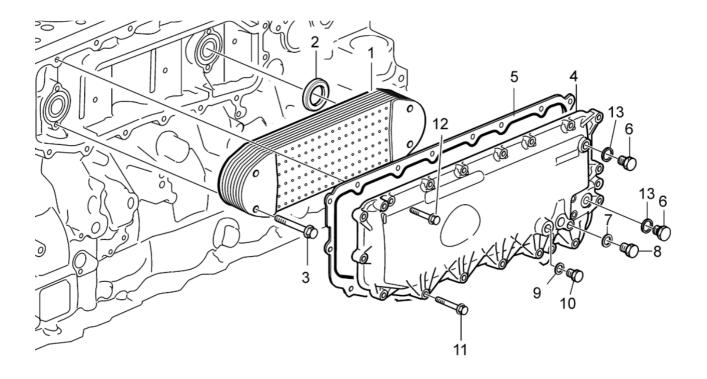

#### **12 - LUBRICATION SYSTEM**

| #                                      | Part no                                                          | Qty                   | Description                                                                     |
|----------------------------------------|------------------------------------------------------------------|-----------------------|---------------------------------------------------------------------------------|
| 1                                      | <u>17443046</u>                                                  | 1                     | Oil pan                                                                         |
| 2                                      |                                                                  | 1                     | <ul> <li>Sump</li> </ul>                                                        |
| 3                                      | 21523327                                                         | 2                     | <ul> <li>Pipe</li> </ul>                                                        |
| 4                                      | 949656                                                           | 2                     | O-ring                                                                          |
| 5                                      | 984734                                                           | 2                     | <ul> <li>Flange screw</li> </ul>                                                |
| 6                                      | 22807993                                                         | 1                     | <ul> <li>Oil level sensor</li> </ul>                                            |
|                                        |                                                                  |                       | Replaced by 232857                                                              |
| 6                                      | 23285701                                                         | 1                     | <ul> <li>Oil level sensor</li> </ul>                                            |
| 7                                      | 990719                                                           | 1                     | O-ring                                                                          |
| 8                                      | 984728                                                           | 3                     | Flange screw                                                                    |
| 9                                      | 990949                                                           | 2                     | <ul> <li>Flange lock nut</li> </ul>                                             |
| 10                                     | 953035                                                           | 2                     | Stud                                                                            |
| 11                                     | 20700754                                                         | 2                     | Retainer                                                                        |
| 12                                     | 948610                                                           | 2                     | O-ring                                                                          |
| 12                                     | <u>11127354</u>                                                  | 2                     | _                                                                               |
|                                        |                                                                  |                       | Magnetic plug                                                                   |
| 14                                     | 3964803                                                          | 1                     | Plug                                                                            |
| 15                                     | 21780376                                                         | 4                     | Sealing ring                                                                    |
| 16                                     | <u>984733</u>                                                    | 7                     | Flange screw                                                                    |
| 17                                     | 20533484                                                         | 1                     | Plug                                                                            |
| 18                                     | 20739547                                                         | 16                    | Flange screw                                                                    |
| 19                                     | <u>20734156</u>                                                  | 1                     | Sealing strip                                                                   |
| 20                                     | 20808091                                                         | 1                     | Oil filler pipe                                                                 |
| 21                                     | <u>20807510</u>                                                  | 1                     | <ul> <li>Oil filler cap</li> </ul>                                              |
| 22                                     | 20365079                                                         | 1                     | Rubber washe                                                                    |
| 23                                     | <u>21328920</u>                                                  | 1                     | Hose                                                                            |
| 24                                     | <u>994561</u>                                                    | 2                     | Hose clamp                                                                      |
| 25                                     | <u>20462497</u>                                                  | 1                     | Connection pipe                                                                 |
| 26                                     | <u>984735</u>                                                    | 2                     | Flange screw                                                                    |
| 27                                     | 22422487                                                         | 1                     | Bracket                                                                         |
| 28                                     | <u>11158388</u>                                                  | 1                     | Pipe                                                                            |
| 29                                     | <u>11129411</u>                                                  | 1                     | <ul> <li>Anchorage</li> </ul>                                                   |
| 30                                     | 40005190                                                         | 1                     | Oil dipstick                                                                    |
|                                        |                                                                  |                       | SN-2016107256                                                                   |
| 30                                     | 23082417                                                         | 1                     | Oil dipstick                                                                    |
|                                        |                                                                  |                       | SN2016107257-                                                                   |
| 31                                     | <u>944124</u>                                                    | 1                     | O-ring                                                                          |
| 32                                     | 22053499                                                         | 1                     | Bracket                                                                         |
| 33                                     | <u>975371</u>                                                    | 1                     | Six point socket scr                                                            |
| 34                                     | 952626                                                           | 1                     | Clamp                                                                           |
| 35                                     | 955271                                                           | 1                     | Hexagon screw                                                                   |
| 36                                     | 21361329                                                         | 1                     | Bracket                                                                         |
| 37                                     | 20784686                                                         |                       | Flange screw                                                                    |
| 38                                     | 21708142                                                         |                       | Oil pump                                                                        |
| 39                                     | 21344756                                                         |                       | Flange screw                                                                    |
| 40                                     | 20708889                                                         | 1                     | Pressure pipe                                                                   |
| 41                                     |                                                                  | 1                     | <ul> <li>Fitting screw</li> </ul>                                               |
|                                        | 980790                                                           | 1                     | Ferrule                                                                         |
| 42                                     | 1543578                                                          | 1                     | Sealing ring                                                                    |
| 42<br>43                               |                                                                  |                       |                                                                                 |
| 43                                     |                                                                  | 1                     | Suction nine                                                                    |
| 43<br>44                               | 20553751                                                         | 1                     | Suction pipe<br>Oil strainer                                                    |
| 43<br>44<br>45                         | 20553751<br>20547257                                             | 1                     | Oil strainer                                                                    |
| 43<br>44<br>45<br>46                   | 20553751<br>20547257<br>8131965                                  | 1                     | Oil strainer<br>Strainer                                                        |
| 43<br>44<br>45<br>46<br>47             | 20553751<br>20547257<br>8131965<br>20547263                      | 1<br>1<br>1           | Oil strainer<br>Strainer<br>Spacer sleeve                                       |
| 43<br>44<br>45<br>46<br>47<br>48       | 20553751<br>20547257<br>8131965<br>20547263<br>994451            | 1<br>1<br>1<br>3      | Oil strainer<br>Strainer<br>Spacer sleeve<br>Flange screw                       |
| 43<br>44<br>45<br>46<br>47<br>48<br>49 | 20553751<br>20547257<br>8131965<br>20547263<br>994451<br>3839496 | 1<br>1<br>1<br>3<br>6 | Oil strainer<br>Strainer<br>Spacer sleeve<br>Flange screw<br>Piston cooling jet |
| 43<br>44<br>45<br>46<br>47<br>48       | 20553751<br>20547257<br>8131965<br>20547263<br>994451            | 1<br>1<br>1<br>3      | Oil strainer<br>Strainer<br>Spacer sleeve<br>Flange screw                       |