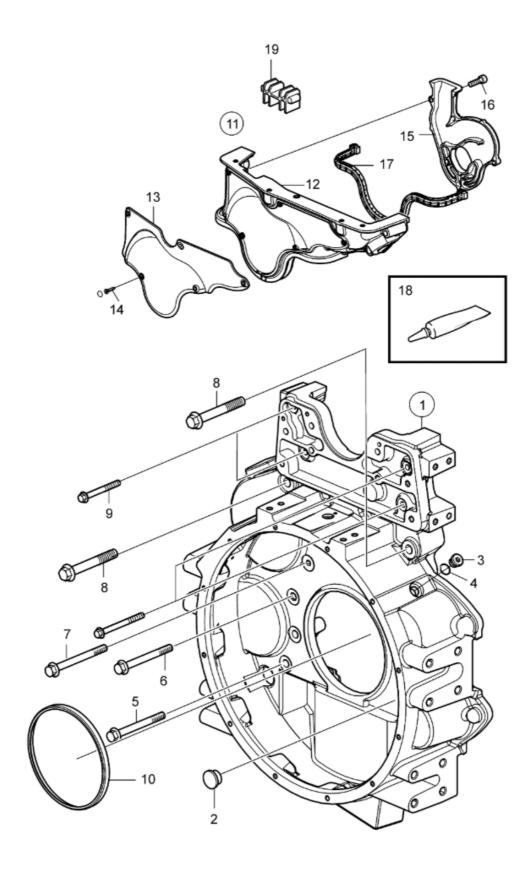

#### **4 - FLYWHEEL HOUSING**

| #  | Part no        | Qty | Description                           |
|----|----------------|-----|---------------------------------------|
| 1  | 22569860       | 1   | Flywheel housing                      |
| 2  | <u>979947</u>  | 1   | <ul> <li>Plug</li> </ul>              |
| 3  | <u>966144</u>  | 1   | Plug                                  |
| 4  | <u>11998</u>   | 1   | Gasket                                |
| 5  | <u>984862</u>  | 6   | Flange screw                          |
|    |                |     | M14x90mm                              |
| 6  | <u>984863</u>  | 1   | Flange screw                          |
|    |                |     | M14x100mm                             |
| 7  | <u>984760</u>  | 3   | Flange screw                          |
|    |                |     | M10x90mm                              |
| 8  | <u>975130</u>  | 2   | Flange screw                          |
|    |                |     | M16x120mm                             |
| 9  | <u>984762</u>  | 2   | Flange screw                          |
|    |                |     | M10x110mm                             |
| 10 | 85108352       | 1   | Crankshaft seal                       |
|    |                |     | SN-2016118292                         |
| 10 | 22191895       | 1   | Crankshaft seal                       |
|    |                |     | SN2016118293-                         |
| 11 | 22199951       | 1   | Timing gear cover                     |
|    |                |     | SN-2016007731                         |
| 11 | 22997662       | 1   | Timing gear cover                     |
|    |                |     | SN2016007732-                         |
| 12 |                | 1   | <ul> <li>Timing gear cover</li> </ul> |
| 13 |                | 1   | <ul> <li>Noise shield</li> </ul>      |
| 14 |                | 4   | Rivet                                 |
| 15 |                | 1   | <ul> <li>Oil separator</li> </ul>     |
| 16 | <u>940326</u>  | 4   | Hex. socket screw                     |
| 17 | 20815558       | 1   | Sealing strip                         |
| 18 | <u>1161231</u> | 1   | Sealant                               |
|    |                |     | 304ml                                 |
| 18 | <u>1161277</u> | 1   | Sealant                               |
|    |                |     | 20g                                   |
| 19 | 21185132       | 2   | Seal                                  |
|    |                |     |                                       |