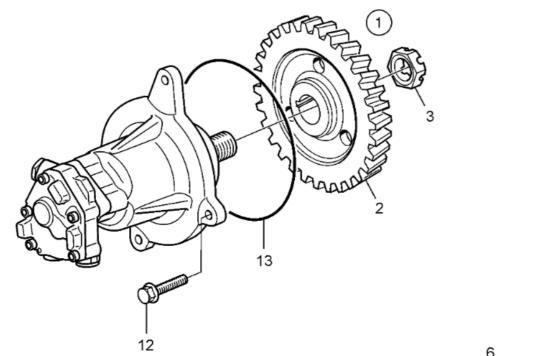

#### 9 - CAMSHAFT

| # | Part no        | Qty | Description          |
|---|----------------|-----|----------------------|
| 1 | 22650748       | 1   | Camshaft             |
| 2 | 21006109       | 1   | Camshaft bearing kit |
|   |                |     | Std                  |
| 3 | 21006103       | 6   | Camshaft bearing kit |
|   |                |     | Std SN2016010025-    |
| 3 | <u>276631</u>  | 6   | Camshaft bearing kit |
|   |                |     | O.S=0,25mm           |
| 3 | <u>276632</u>  | 6   | Camshaft bearing kit |
|   |                |     | O.S=0,50mm           |
| 3 | <u>276633</u>  | 6   | Camshaft bearing kit |
|   |                |     | O.S=0,75mm           |
| 4 | 21456239       | 1   | Gear, camshaft gear  |
| 5 | <u>950551</u>  | 1   | Pin                  |
| 6 | 21473105       | 1   | Vibration damper     |
| 7 | <u>8192804</u> | 8   | Flange screw         |