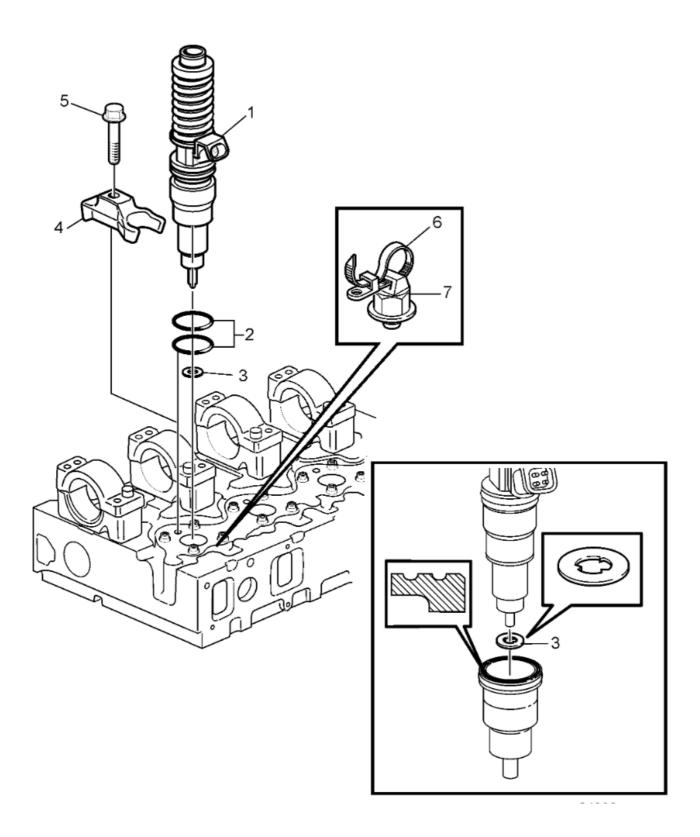

### **18 - INJECTOR**

| # | Part no         | Qty | Description                    |
|---|-----------------|-----|--------------------------------|
| 1 | <u>3801371</u>  | 6   | Unit injector                  |
| 1 | <u>21379944</u> | 6   | Unit injector                  |
| 2 | <u>276948</u>   | 1   | <ul> <li>O-ring kit</li> </ul> |
| 3 | <u>21261987</u> | 1   | <ul> <li>Washer</li> </ul>     |
|   |                 |     | SN2016021776-                  |
| 4 | 21801388        | 6   | Yoke                           |
| 5 | <u>21344774</u> | 6   | Flange screw                   |
| 6 | <u>983472</u>   | 1   | Cable tie                      |
|   |                 |     | For cable to unit in           |
| 7 | <u>8131393</u>  | 1   | Retainer                       |
|   |                 |     | For cable to unit in           |