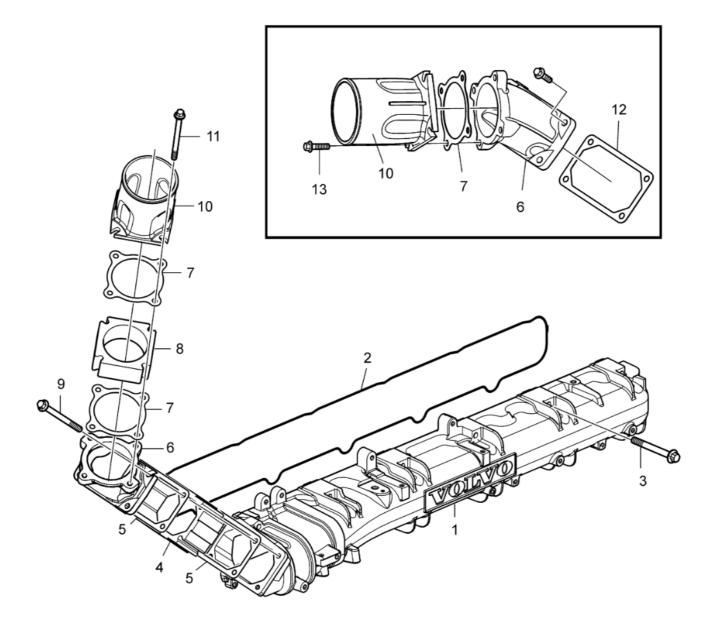

## **19 - INLET MANIFOLD**

| #  | Part no        | Qty | Description              |
|----|----------------|-----|--------------------------|
| 1  | 20970992       | 1   | Inlet manifold           |
| 2  | 20563945       | 1   | <ul> <li>Seal</li> </ul> |
| 3  | <u>996457</u>  | 12  | Flange screw             |
| 4  | 22554715       | 1   | Intermediate housing     |
| 5  | <u>3979639</u> | 2   | Plane gasket             |
| 6  | 21308891       | 1   | Charge air pipe          |
| 7  | 21313833       | 2   | Gasket                   |
| 8  | 21158651       | 1   | Dummy                    |
| 9  | <u>984744</u>  | 4   | Flange screw             |
| 10 | 21308893       | 1   | Connection pipe          |
| 11 | <u>984741</u>  | 4   | Flange screw             |
| 12 | <u>3979639</u> | 1   | Plane gasket             |
| 13 | <u>984736</u>  | 8   | Flange screw             |
|    |                |     |                          |