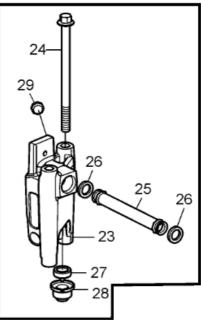

#### 8 - ROCKER ARM SHAFT

|    |                 |      | 1                                   |
|----|-----------------|------|-------------------------------------|
| #  | Part no         | Qty  | Description                         |
| 1  | Rocker an       | m sh | <u>iaft</u>                         |
| 2  | <u>22255550</u> | 6    | Rocker arm, intake                  |
| 3  | 21054149        | 1    | <ul> <li>Ball socket</li> </ul>     |
| 4  | <u>944364</u>   | 1    | O-ring                              |
| 5  |                 | 1    | <ul> <li>Ball seat</li> </ul>       |
| 6  | <u>946911</u>   | 1    | <ul> <li>Hexagon nut</li> </ul>     |
| 7  | 20501055        | 1    | <ul> <li>Ball stud</li> </ul>       |
| 8  | 21732658        | 6    | Rocker arm, Injector                |
| 9  | <u>3964817</u>  | 1    | <ul> <li>Jet</li> </ul>             |
| 10 | 20501057        | 1    | <ul> <li>Adjusting screw</li> </ul> |
| 11 | <u>1677396</u>  | 1    | <ul> <li>Hexagon nut</li> </ul>     |
| 12 | 21415409        | 6    | Rocker arm, exhaust                 |
| 13 |                 | 2    | • Plug                              |
| 14 | <u>946911</u>   | 1    | <ul> <li>Hexagon nut</li> </ul>     |
| 15 |                 | 1    | <ul> <li>Adjusting screw</li> </ul> |
| 16 |                 | 1    | <ul> <li>Piston</li> </ul>          |
| 17 | 21054149        | 1    | <ul> <li>Ball socket</li> </ul>     |
| 18 | <u>944364</u>   | 1    | O-ring                              |
| 19 | 21732664        | 6    | Rocker arm, exhaust                 |
| 20 | <u>1677396</u>  | 1    | Hexagon nut                         |
| 21 |                 | 1    | Adjusting screw                     |
| 22 | 20724261        | 1    | Ball socket                         |
| 23 | 976012          | 1    | <ul> <li>O-ring</li> </ul>          |
| 24 |                 | 1    | <ul> <li>Push rod</li> </ul>        |
| 25 |                 | 1    | <ul> <li>Ball socket</li> </ul>     |
| 26 | 20724250        | 6    | Leaf spring                         |
| 27 | 20775507        | 12   | Hex. socket screw                   |
| 28 | 20554106        | 6    | Valve caliper                       |
| 29 | 21801388        |      | Yoke                                |
| 30 |                 |      | Flange screw                        |
| 31 |                 |      | Valve caliper                       |
| 32 |                 |      | <ul> <li>Adjusting screw</li> </ul> |
| 33 |                 | 1    | <ul> <li>Hexagon nut</li> </ul>     |
| 34 | 20554268        |      | _                                   |
| 35 |                 |      | Control valve                       |
|    | <u>955082</u>   | 3    | Cap plug                            |
| 37 | 20526428        |      |                                     |
| 38 | <u>984746</u>   |      | Flange screw                        |
| 39 | 20571452        |      | Outlet pipe                         |
| 40 |                 |      | Sealing ring                        |
| 40 | 1011310         |      | ocaling mig                         |