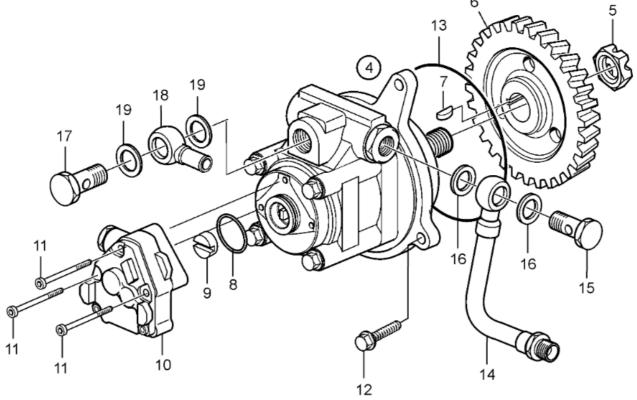

#### **12 - LUBRICATION SYSTEM**

| #                                      | Part no                                                          | Qty                   | Description                                                                     |
|----------------------------------------|------------------------------------------------------------------|-----------------------|---------------------------------------------------------------------------------|
| 1                                      | <u>17443046</u>                                                  | 1                     | Oil pan                                                                         |
| 2                                      |                                                                  | 1                     | <ul> <li>Sump</li> </ul>                                                        |
| 3                                      | 21523327                                                         | 2                     | <ul> <li>Pipe</li> </ul>                                                        |
| 4                                      | 949656                                                           | 2                     | O-ring                                                                          |
| 5                                      | 984734                                                           | 2                     | <ul> <li>Flange screw</li> </ul>                                                |
| 6                                      | 22807993                                                         | 1                     | <ul> <li>Oil level sensor</li> </ul>                                            |
|                                        |                                                                  |                       | Replaced by 232857                                                              |
| 6                                      | 23285701                                                         | 1                     | <ul> <li>Oil level sensor</li> </ul>                                            |
| 7                                      | 990719                                                           | 1                     | O-ring                                                                          |
| 8                                      | 984728                                                           | 3                     | Flange screw                                                                    |
| 9                                      | 990949                                                           | 2                     | <ul> <li>Flange lock nut</li> </ul>                                             |
| 10                                     | 953035                                                           | 2                     | Stud                                                                            |
| 11                                     | 20700754                                                         | 2                     | Retainer                                                                        |
| 12                                     | 948610                                                           | 2                     | O-ring                                                                          |
| 12                                     | <u>11127354</u>                                                  | 2                     | _                                                                               |
|                                        |                                                                  |                       | Magnetic plug                                                                   |
| 14                                     | 3964803                                                          | 1                     | Plug                                                                            |
| 15                                     | 21780376                                                         | 4                     | Sealing ring                                                                    |
| 16                                     | <u>984733</u>                                                    | 7                     | Flange screw                                                                    |
| 17                                     | 20533484                                                         | 1                     | Plug                                                                            |
| 18                                     | 20739547                                                         | 16                    | Flange screw                                                                    |
| 19                                     | <u>20734156</u>                                                  | 1                     | Sealing strip                                                                   |
| 20                                     | 20808091                                                         | 1                     | Oil filler pipe                                                                 |
| 21                                     | <u>20807510</u>                                                  | 1                     | <ul> <li>Oil filler cap</li> </ul>                                              |
| 22                                     | 20365079                                                         | 1                     | Rubber washe                                                                    |
| 23                                     | <u>21328920</u>                                                  | 1                     | Hose                                                                            |
| 24                                     | <u>994561</u>                                                    | 2                     | Hose clamp                                                                      |
| 25                                     | <u>20462497</u>                                                  | 1                     | Connection pipe                                                                 |
| 26                                     | <u>984735</u>                                                    | 2                     | Flange screw                                                                    |
| 27                                     | 22422487                                                         | 1                     | Bracket                                                                         |
| 28                                     | <u>11158388</u>                                                  | 1                     | Pipe                                                                            |
| 29                                     | <u>11129411</u>                                                  | 1                     | <ul> <li>Anchorage</li> </ul>                                                   |
| 30                                     | 40005190                                                         | 1                     | Oil dipstick                                                                    |
|                                        |                                                                  |                       | SN-2016107256                                                                   |
| 30                                     | 23082417                                                         | 1                     | Oil dipstick                                                                    |
|                                        |                                                                  |                       | SN2016107257-                                                                   |
| 31                                     | <u>944124</u>                                                    | 1                     | O-ring                                                                          |
| 32                                     | 22053499                                                         | 1                     | Bracket                                                                         |
| 33                                     | <u>975371</u>                                                    | 1                     | Six point socket scr                                                            |
| 34                                     | 952626                                                           | 1                     | Clamp                                                                           |
| 35                                     | 955271                                                           | 1                     | Hexagon screw                                                                   |
| 36                                     | 21361329                                                         | 1                     | Bracket                                                                         |
| 37                                     | 20784686                                                         |                       | Flange screw                                                                    |
| 38                                     | 21708142                                                         |                       | Oil pump                                                                        |
| 39                                     | 21344756                                                         |                       | Flange screw                                                                    |
| 40                                     | 20708889                                                         | 1                     | Pressure pipe                                                                   |
| 41                                     |                                                                  | 1                     | <ul> <li>Fitting screw</li> </ul>                                               |
|                                        | 980790                                                           | 1                     | Ferrule                                                                         |
| 42                                     | 1543578                                                          | 1                     | Sealing ring                                                                    |
| 42<br>43                               |                                                                  |                       |                                                                                 |
| 43                                     |                                                                  | 1                     | Suction nine                                                                    |
| 43<br>44                               | 20553751                                                         | 1                     | Suction pipe<br>Oil strainer                                                    |
| 43<br>44<br>45                         | 20553751<br>20547257                                             | 1                     | Oil strainer                                                                    |
| 43<br>44<br>45<br>46                   | 20553751<br>20547257<br>8131965                                  | 1                     | Oil strainer<br>Strainer                                                        |
| 43<br>44<br>45<br>46<br>47             | 20553751<br>20547257<br>8131965<br>20547263                      | 1<br>1<br>1           | Oil strainer<br>Strainer<br>Spacer sleeve                                       |
| 43<br>44<br>45<br>46<br>47<br>48       | 20553751<br>20547257<br>8131965<br>20547263<br>994451            | 1<br>1<br>1<br>3      | Oil strainer<br>Strainer<br>Spacer sleeve<br>Flange screw                       |
| 43<br>44<br>45<br>46<br>47<br>48<br>49 | 20553751<br>20547257<br>8131965<br>20547263<br>994451<br>3839496 | 1<br>1<br>1<br>3<br>6 | Oil strainer<br>Strainer<br>Spacer sleeve<br>Flange screw<br>Piston cooling jet |
| 43<br>44<br>45<br>46<br>47<br>48       | 20553751<br>20547257<br>8131965<br>20547263<br>994451            | 1<br>1<br>1<br>3      | Oil strainer<br>Strainer<br>Spacer sleeve<br>Flange screw                       |