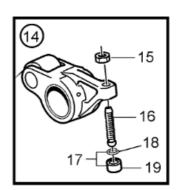

#### 7 – ROCKER ARM SHAFT

0 10

| #  | Part no         | Qty  | Description                         |
|----|-----------------|------|-------------------------------------|
| 1  | Rocker arr      | n sł | <u>naft</u>                         |
| 2  | 22255550        | 6    | Rocker arm, intake                  |
| 3  | <u>946911</u>   | 1    | <ul> <li>Hexagon nut</li> </ul>     |
| 4  | 20501055        | 1    | <ul> <li>Ball stud</li> </ul>       |
| 5  | <u>21054149</u> | 1    | <ul> <li>Ball socket</li> </ul>     |
| 6  | <u>944364</u>   | 1    | O-ring                              |
| 7  |                 | 1    | Ball seat                           |
| 8  | <u>21061323</u> | 6    | Valve bridge, intake                |
| 9  | 20857578        | 6    | Valve caliper, exhaust              |
| 10 | <u>21732658</u> | 6    | Rocker arm, fuel<br>injector        |
| 11 | <u>1677396</u>  | 1    | <ul> <li>Hexagon nut</li> </ul>     |
| 12 | 20501057        | 1    | <ul> <li>Adjusting screw</li> </ul> |
| 13 | <u>3964817</u>  | 1    | Jet                                 |
| 14 | <u>21415399</u> | 6    | Rocker arm, exhaust                 |
| 15 | <u>946911</u>   | 1    | <ul> <li>Hexagon nut</li> </ul>     |
| 16 | <u>20501055</u> | 1    | <ul> <li>Ball stud</li> </ul>       |
| 17 | <u>21054149</u> | 1    | <ul> <li>Ball socket</li> </ul>     |
| 18 | <u>944364</u>   | 1    | O-ring                              |
| 19 |                 | 1    | Ball seat                           |
| 20 | 20554268        | 6    | Guide pin                           |
| 21 | <u>21344753</u> | 14   | Flange screw                        |
| 22 | <u>21402081</u> | 6    | Spacer sleeve                       |
| 23 | <u>21105100</u> | 1    | Intermediate housing                |
| 24 | <u>984746</u>   | 2    | Flange screw                        |
| 25 | 20571452        | 1    | Outlet pipe                         |
| 26 | <u>1677370</u>  | 2    | Sealing ring                        |
| 27 | 20526428        | 1    | Sealing ring                        |
| 28 | <u>20775471</u> | 1    | Spacer sleeve                       |
| 29 | <u>955082</u>   | 1    | Cap plug                            |