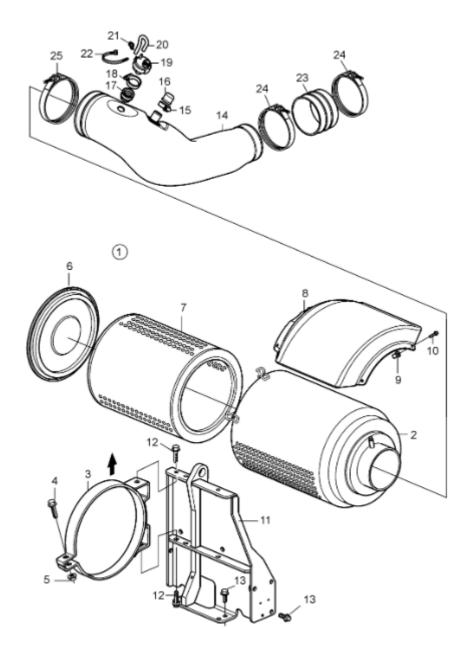

|    |
| 19 949746 1 Clamp                                                                                                                                                                                                                                                                                                                               |    |
| 20 21314482 1 Outlet valve                                                                                                                                                                                                                                                                                                                      |    |

## 23 - AIR FILTER COMPONENTS



| #  | Part no        | Qty | Description                           |
|----|----------------|-----|---------------------------------------|
| 1  | 22227756       | 1   | Air filter                            |
| 2  |                | 1   | <ul> <li>Filter housing</li> </ul>    |
| 3  |                | 2   | <ul> <li>Tensioning band</li> </ul>   |
| 4  |                | 2   | Screw                                 |
| 5  |                | 2   | • • Nut                               |
| 6  |                | 1   | • Cap                                 |
| 7  | 21702911       | 1   | <ul> <li>Air filter insert</li> </ul> |
| 8  | <u>3830971</u> | 1   | Rain cap                              |
| 9  | <u>930760</u>  | 4   | Expanding nut                         |
| 10 | <u>984727</u>  | 4