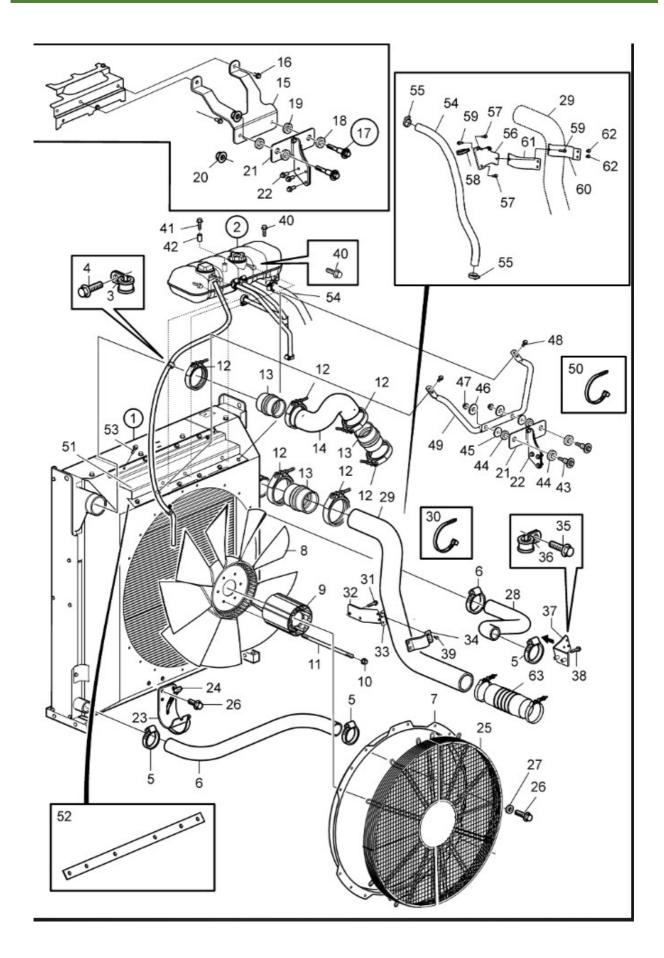

| Cable tie                          |
| 32 | 22037699        | 1        | Hose                               |
| 33 | <u>949647</u>   | 1        | O-ring                             |
| 34 | <u>3593807</u>  | 1        | Stay                               |
| 35 | <u>23477801</u> | 1        | Connecting pipe                    |
| 36 | 22471286        | 1        | Bracket                            |
| 37 | <u>976944</u>   | 3        | Washer                             |
| 38 | 22150844        | 1        | Connecting pipe                    |
| 39 | 21313833        | <u>1</u> | Gasket                             |
| 40 | <u>984744</u>   | 4        | Flange screw                       |
|    |                 |          |                                    |

### 27 - COOLING SYSTEM



| #                                                                                                                                                                                                  | Part no