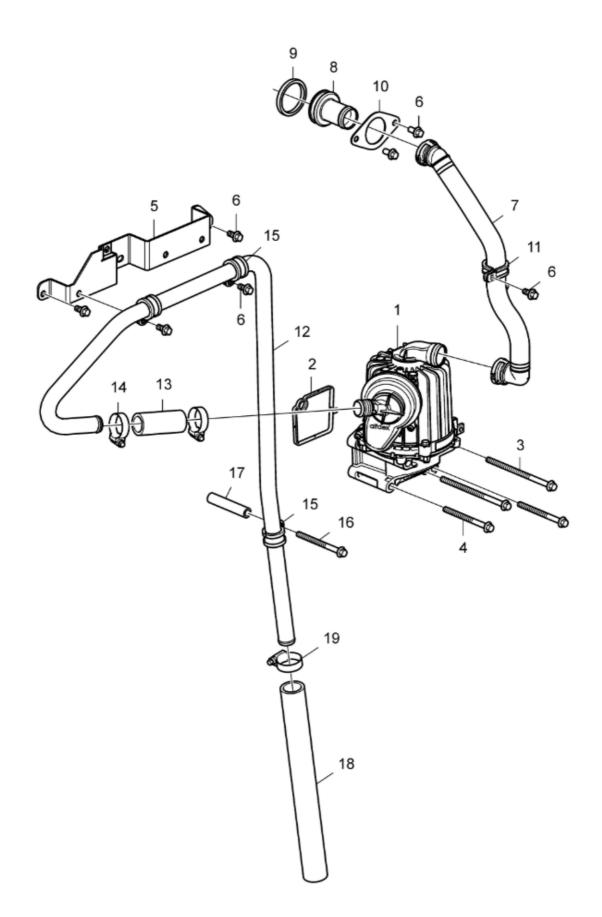

#### **15 - FUEL SYSTEM**

| #  | Part no        | Qty | Description                          |
|----|----------------|-----|--------------------------------------|
| 1  | 22394978       | 1   | Fuel hose                            |
| 2  | <u>941686</u>  | 2   | Hollow screw                         |
| 3  | 20852765       | 10  | Sealing ring                         |
| 4  | <u>949746</u>  | 2   | Clamp                                |
| 5  | <u>949747</u>  | 6   | Clamp                                |
| 6  | <u>984733</u>  | 5   | Flange screw                         |
| 7  | <u>984737</u>  | 3   | Flange screw                         |
| 8  | <u>826652</u>  | 3   | Spacer sleeve                        |
| 9  | <u>991048</u>  | 4   | Hollow screw                         |
| 10 | 20852764       | 12  | Sealing ring                         |
| 11 | 21948562       | 1   | Fuel hose                            |
| 12 | 20548012       | 1   | <ul> <li>Faucet</li> </ul>           |
| 13 | 20547976       | 1   | <ul> <li>Protecting cover</li> </ul> |
| 14 | 21140647       | 1   | Overflow valve                       |
| 15 | <u>11998</u>   | 1   | Gasket                               |
| 16 | 20883435       | 1   | Sealing ring                         |
| 17 | <u>190713</u>  | 1   | Hollow screw                         |
| 18 | 21948554       | 1   | Fuel hose                            |
| 19 | 17208196       | 1   | Radiator                             |
| 20 | <u>994258</u>  | 5   | Flange screw                         |
| 21 | <u>25167</u>   | 1   | Hollow screw                         |
| 22 | <u>3587322</u> | 1   | Banjo nipple                         |
| 23 | 21311219       | 1   | Fuel pipe                            |
| 24 | 21311221       | 1   | Fuel pipe                            |
| 25 | <u>946602</u>  | 1   | Nipple                               |
| 26 | <u>993685</u>  | 1   | Gasket                               |
| 27 | <u>991046</u>  | 2   | Hollow screw                         |
| 28 | 20902698       | 1   | Tandem pump                          |
|    |                |     | With servo pump., Con                |
| 28 | 22677520       | 1   | Fuel pump                            |
|    |                |     | Without servo pump., (               |
| 29 | 22035823       | 1   | (3594872)<br>Fuel filter housing     |
| 30 | 20909822       |     | Fuel pipe                            |
| 31 |                | 1   | Spacer washer                        |
| 32 | 984736         | 1   | Flange screw                         |
| 33 | 3545508        | 1   | Retainer                             |
| 34 | 949747         | 1   | Clamp                                |
|    |                | -   |                                      |