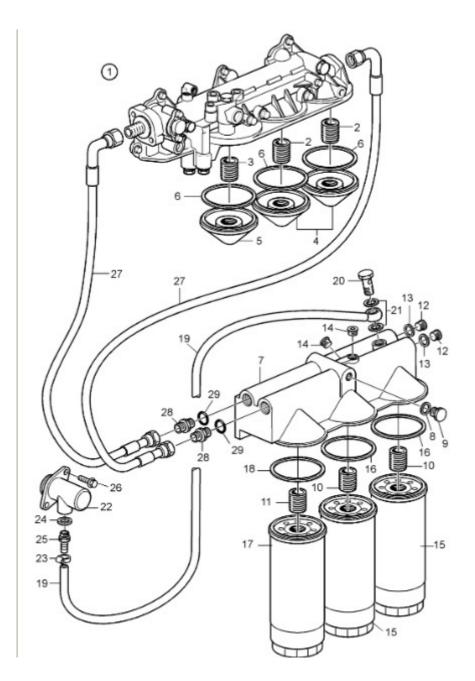

#### **13 - OIL FILTERS**

| #  | Part no         | Qty | Description                |
|----|-----------------|-----|----------------------------|
| 1  | 22655069        | 1   | Oil filter housing         |
| 2  | 466623          | 2   | <ul> <li>Nipple</li> </ul> |
| 3  | <u>469904</u>   | 1   | <ul> <li>Nipple</li> </ul> |
| 4  | <u>21145970</u> | 2   | Cover                      |
| 5  | <u>21145971</u> | 1   | Cover                      |
| 6  | <u>993235</u>   | 3   | X-ring                     |
| 7  | <u>11127988</u> | 1   | Oil filter housing         |
| 8  | <u>976932</u>   | 1   | <ul> <li>Gasket</li> </ul> |
| 9  | <u>471598</u>   | 1   | <ul> <li>Plug</li> </ul>   |
| 10 | 466623          | 2   | <ul> <li>Nipple</li> </ul> |
| 11 | <u>469904</u>   | 1   | <ul> <li>Nipple</li> </ul> |
| 12 | <u>942352</u>   | 2   | Plug                       |
| 13 | <u>982508</u>   | 2   | Gasket                     |
| 14 | <u>984793</u>   | 2   | Plug                       |
| 15 | <u>21632664</u> | 2   | Oil filter                 |
| 15 | 23075366        | 2   | Oil filter                 |
| 16 |                 | 2   | <ul> <li>Gasket</li> </ul> |
| 17 | 23075367        | 1   | Oil filter                 |
|    |                 |     | SN2016107824-              |
| 18 |                 | 1   | <ul> <li>Gasket</li> </ul> |
| 19 | <u>21521886</u> | 1   | Hose                       |
| 20 | <u>991048</u>   | 1   | Hollow screw               |
| 21 | 20852764        | 2   | Sealing ring               |
| 22 | <u>3819332</u>  | 1   | Pipe                       |
| 23 | <u>961664</u>   | 1   | Hose clamp                 |
| 24 | <u>969011</u>   | 1   | Gasket                     |
| 25 | 20405767        | 1   | Hose nipple                |
| 26 | <u>984733</u>   | 2   | Flange screw               |
| 27 | 23434306        | 2   | Hose                       |
| 28 | <u>11158220</u> | 2   | Adapter                    |
| 29 | <u>982508</u>   | 2   | Gasket                     |

#### **15 - FUEL SYSTEM**

| #  | Part no        | Qty | Description                          |
|----|----------------|-----|--------------------------------------|
| 1  | 22394978       | 1   | Fuel hose                            |
| 2  | <u>941686</u>  | 2   | Hollow screw                         |
| 3  | 20852765       | 10  | Sealing ring                         |
| 4  | <u>949746</u>  | 2   | Clamp                                |
| 5  | <u>949747</u>  | 6   | Clamp                                |
| 6  | <u>984733</u>  | 5   | Flange screw                         |
| 7  | <u>984737</u>  | 3   | Flange screw                         |
| 8  | <u>826652</u>  | 3   | Spacer sleeve                        |
| 9  | <u>991048</u>  | 4   | Hollow screw                         |
| 10 | 20852764       | 12  | Sealing ring                         |
| 11 | 21948562       | 1   | Fuel hose                            |
| 12 | 20548012       | 1   | <ul> <li>Faucet</li> </ul>           |
| 13 | 20547976       | 1   | <ul> <li>Protecting cover</li> </ul> |
| 14 | 21140647       | 1   | Overflow valve                       |
| 15 | <u>11998</u>   | 1   | Gasket                               |
| 16 | 20883435       | 1   | Sealing ring                         |
| 17 | <u>190713</u>  | 1   | Hollow screw                         |
| 18 | 21948554       | 1   | Fuel hose                            |
| 19 | 17208196       | 1   | Radiator                             |
| 20 | <u>994258</u>  | 5   | Flange screw                         |
| 21 | <u>25167</u>   | 1   | Hollow screw                         |
| 22 | <u>3587322</u> | 1   | Banjo nipple                         |
| 23 | 21311219       | 1   | Fuel pipe                            |
| 24 | 21311221       | 1   | Fuel pipe                            |
| 25 | <u>946602</u>  | 1   | Nipple                               |
| 26 | <u>993685</u>  | 1   | Gasket                               |
| 27 | <u>991046</u>  | 2   | Hollow screw                         |
| 28 | 20902698       | 1   | Tandem pump                          |
|    |                |     | With servo pump., Con                |
| 28 | 22677520       | 1   | Fuel pump                            |
|    |                |     | Without servo pump., (               |
| 29 | 22035823       | 1   | (3594872)<br>Fuel filter housing     |
| 30 | 20909822       |     | Fuel pipe                            |
| 31 |                | 1   | Spacer washer                        |
| 32 | 984736         | 1   | Flange screw                         |
| 33 | 3545508        | 1   | Retainer                             |
| 34 | 949747         | 1   | Clamp                                |
|    |                | -   |                                      |