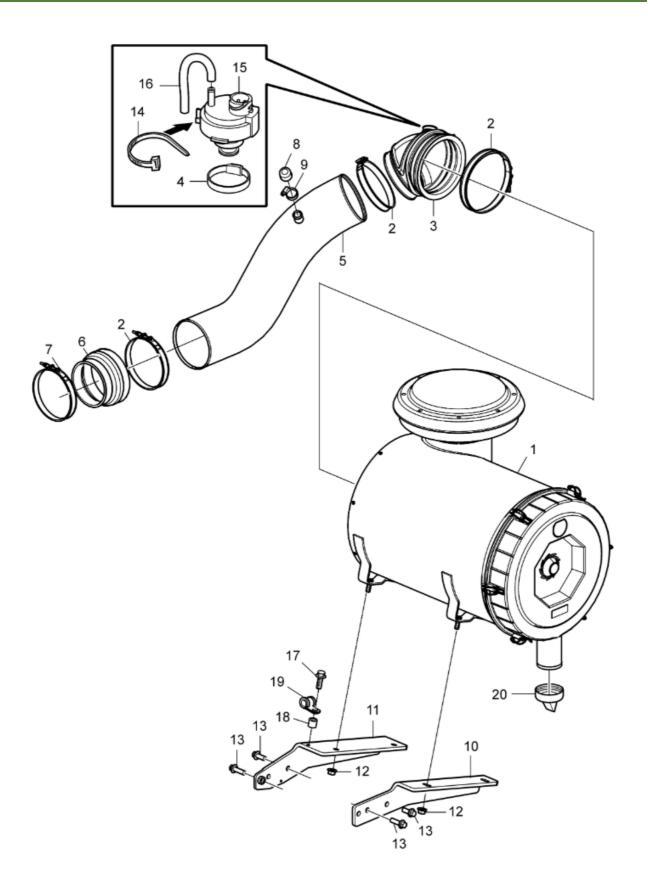

| 72     | 78466868        | 1   | Retainer        |

### 22 - AIR FILTER



| 1         22222434         1         Air cleaner           2         1674223         1         Hose clamp           3         8149322         1         Hose           4         994561         1         Hose clamp           5         21405819         1         Connecting pip           6         21160546         1         Rubber collar | )e |
|-------------------------------------------------------------------------------------------------------------------------------------------------------------------------------------------------------------------------------------------------------------------------------------------------------------------------------------------------|----|
| 3         8149322         1         Hose           4         994561         1         Hose clamp