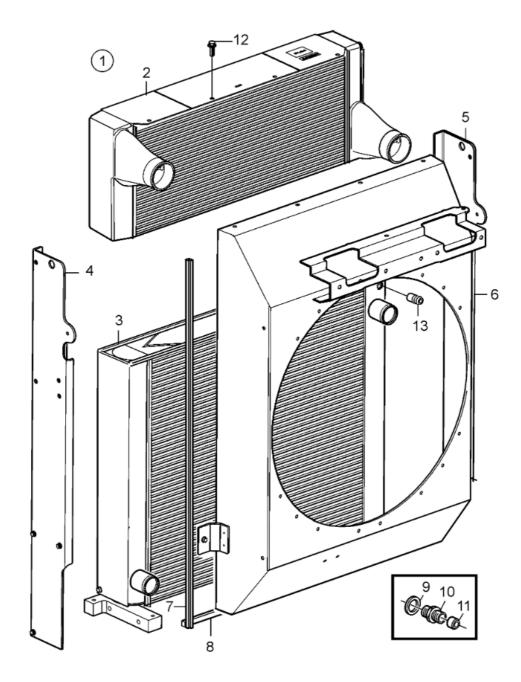

24 - STARTER ELEMENT

**25 - CRANKCASE VENTILATION** 

26 - RADIATOR

27 - COOLING SYSTEM

28 - RADIATOR CASE

29 - RADIATOR AND CHARGER AIR COOLER

30 - OIL COOLER

**31 - COOLING WATER PUMP** 

#### **12 - LUBRICATION SYSTEM**

| #                                      | Part no                                                          | Qty                   | Description                                                                     |
|----------------------------------------|------------------------------------------------------------------|-----------------------|---------------------------------------------------------------------------------|
| 1                                      | <u>17443046</u>                                                  | 1                     | Oil pan                                                                         |
| 2                                      |                                                                  | 1                     | <ul> <li>Sump</li> </ul>                                                        |
| 3                                      | 21523327                                                         | 2                     | <ul> <li>Pipe</li> </ul>                                                        |
| 4                                      | 949656                                                           | 2                     | O-ring                                                                          |
| 5                                      | 984734                                                           | 2                     | <ul> <li>Flange screw</li> </ul>                                                |
| 6                                      | 22807993                                                         | 1                     | <ul> <li>Oil level sensor</li> </ul>                                            |
|                                        |                                                                  |                       | Replaced by 232857                                                              |
| 6                                      | 23285701                                                         | 1                     | <ul> <li>Oil level sensor</li> </ul>                                            |
| 7                                      | 990719                                                           | 1                     | O-ring                                                                          |
| 8                                      | 984728                                                           | 3                     | Flange screw                                                                    |
| 9                                      | 990949                                                           | 2                     | <ul> <li>Flange lock nut</li> </ul>                                             |
| 10                                     | 953035                                                           | 2                     | Stud                                                                            |
| 11                                     | 20700754                                                         | 2                     | Retainer                                                                        |
| 12                                     | 948610                                                           | 2                     | O-ring                                                                          |
| 12                                     | <u>11127354</u>                                                  | 2                     | _                                                                               |
|                                        |                                                                  |                       | Magnetic plug                                                                   |
| 14                                     | 3964803                                                          | 1                     | Plug                                                                            |
| 15                                     | 21780376                                                         | 4                     | Sealing ring                                                                    |
| 16                                     | <u>984733</u>                                                    | 7                     | Flange screw                                                                    |
| 17                                     | 20533484                                                         | 1                     | Plug                                                                            |
| 18                                     | 20739547                                                         | 16                    | Flange screw                                                                    |
| 19                                     | <u>20734156</u>                                                  | 1                     | Sealing strip                                                                   |
| 20                                     | 20808091                                                         | 1                     | Oil filler pipe                                                                 |
| 21                                     | <u>20807510</u>                                                  | 1                     | <ul> <li>Oil filler cap</li> </ul>                                              |
| 22                                     | 20365079                                                         | 1                     | Rubber washe                                                                    |
| 23                                     | <u>21328920</u>                                                  | 1                     | Hose                                                                            |
| 24                                     | <u>994561</u>                                                    | 2                     | Hose clamp                                                                      |
| 25                                     | <u>20462497</u>                                                  | 1                     | Connection pipe                                                                 |
| 26                                     | <u>984735</u>                                                    | 2                     | Flange screw                                                                    |
| 27                                     | 22422487                                                         | 1                     | Bracket                                                                         |
| 28                                     | <u>11158388</u>                                                  | 1                     | Pipe                                                                            |
| 29                                     | <u>11129411</u>                                                  | 1                     | <ul> <li>Anchorage</li> </ul>                                                   |
| 30                                     | 40005190                                                         | 1                     | Oil dipstick                                                                    |
|                                        |                                                                  |                       | SN-2016107256                                                                   |
| 30                                     | 23082417                                                         | 1                     | Oil dipstick                                                                    |
|                                        |                                                                  |                       | SN2016107257-                                                                   |
| 31                                     | <u>944124</u>                                                    | 1                     | O-ring                                                                          |
| 32                                     | 22053499                                                         | 1                     | Bracket                                                                         |
| 33                                     | <u>975371</u>                                                    | 1                     | Six point socket scr                                                            |
| 34                                     | 952626                                                           | 1                     | Clamp                                                                           |
| 35                                     | 955271                                                           | 1                     | Hexagon screw                                                                   |
| 36                                     | 21361329                                                         | 1                     | Bracket                                                                         |
| 37                                     | 20784686                                                         |                       | Flange screw                                                                    |
| 38                                     | 21708142                                                         |                       | Oil pump                                                                        |
| 39                                     | 21344756                                                         |                       | Flange screw                                                                    |
| 40                                     | 20708889                                                         | 1                     | Pressure pipe                                                                   |
| 41                                     |                                                                  | 1                     | <ul> <li>Fitting screw</li> </ul>                                               |
|                                        | 980790                                                           | 1                     | Ferrule                                                                         |
| 42                                     | 1543578                                                          | 1                     | Sealing ring                                                                    |
| 42<br>43                               |                                                                  |                       |                                                                                 |
| 43                                     |                                                                  | 1                     | Suction nine                                                                    |
| 43<br>44                               | 20553751                                                         | 1                     | Suction pipe<br>Oil strainer                                                    |
| 43<br>44<br>45                         | 20553751<br>20547257                                             | 1                     | Oil strainer                                                                    |
| 43<br>44<br>45<br>46                   | 20553751<br>20547257<br>8131965                                  | 1                     | Oil strainer<br>Strainer                                                        |
| 43<br>44<br>45<br>46<br>47             | 20553751<br>20547257<br>8131965<br>20547263                      | 1<br>1<br>1           | Oil strainer<br>Strainer<br>Spacer sleeve                                       |
| 43<br>44<br>45<br>46<br>47<br>48       | 20553751<br>20547257<br>8131965<br>20547263<br>994451            | 1<br>1<br>1<br>3      | Oil strainer<br>Strainer<br>Spacer sleeve<br>Flange screw                       |
| 43<br>44<br>45<br>46<br>47<br>48<br>49 | 20553751<br>20547257<br>8131965<br>20547263<br>994451<br>3839496 | 1<br>1<br>1<br>3<br>6 | Oil strainer<br>Strainer<br>Spacer sleeve<br>Flange screw<br>Piston cooling jet |
| 43<br>44<br>45<br>46<br>47<br>48       | 20553751<br>20547257<br>8131965<br>20547263<br>994451            | 1<br>1<br>1<br>3      | Oil strainer<br>Strainer<br>Spacer sleeve<br>Flange screw                       |