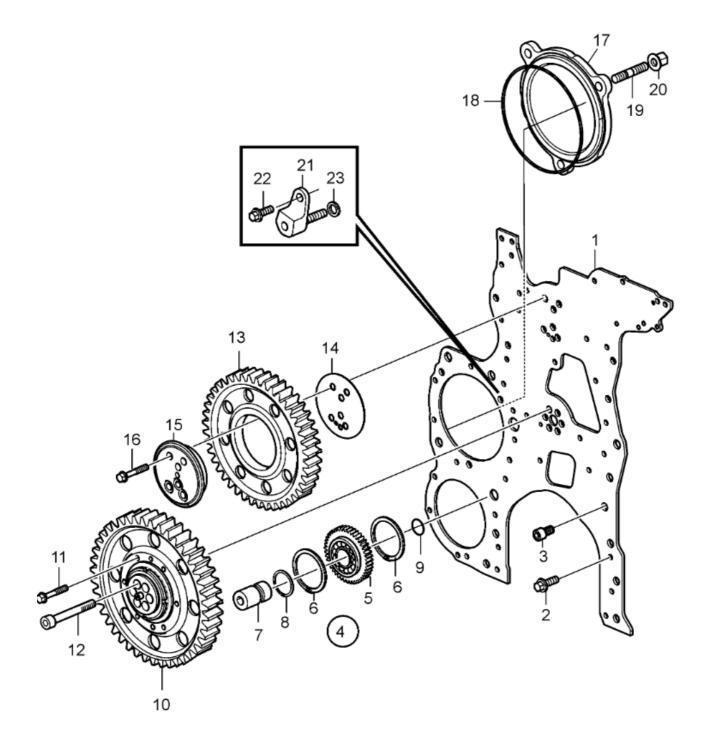

#### **10 - CRANK MECHANISM**

| #                          | Part no                                                      | Qty          | Description                                                      |
|----------------------------|--------------------------------------------------------------|--------------|------------------------------------------------------------------|
| 1                          | <u>8131247</u>                                               | 1            | Crankshaft<br>SN-2016120951                                      |
| 1                          | 22235130                                                     | 1            | Crankshaft                                                       |
| 2                          | 21948268                                                     |              | SN2016120952-<br>Thrust washer kit                               |
| 3                          |                                                              |              | Main bearing kit                                                 |
| 3                          | 20700881                                                     |              | Std<br>Main bearing kit                                          |
|                            | 20100001                                                     |              | 0.S=0,25mm                                                       |
| 3                          | 20700882                                                     | 6            | Main bearing kit<br>O.S=0,50mm                                   |
| 3                          | <u>20700885</u>                                              | 6            | Main bearing kit<br>O.S=0,75mm                                   |
| 3                          | 20700886                                                     | 6            | Main bearing kit                                                 |
| 3                          | 20700887                                                     | 6            | O.S=1,00mm<br>Main bearing kit                                   |
| 4                          | 20570952                                                     | 4            | O.S=1,25mm<br>Main bearing kit                                   |
| 4                          | 20576653                                                     | 1            | Std, Bearing no 7                                                |
| 4                          | <u>20700890</u>                                              | 1            | Main bearing kit<br>O.S=0,25mm, Bear                             |
| 4                          | <u>20700891</u>                                              | 1            | Main bearing kit                                                 |
| 4                          | <u>20700893</u>                                              |              | O.S=0,50mm, Bea<br>Main bearing kit                              |
| 5                          | 21254035                                                     | 6            | O.S=1,00mm, Bea                                                  |
| 5<br>6                     | 21234035                                                     | 1            | Cylinder liner kit     Cylinder liner                            |
| 7                          | 20520607                                                     |              | <ul> <li>Sealing ring kit</li> <li>See parts bulletin</li> </ul> |
| 7                          | <u>22179684</u>                                              |              | <ul> <li>Sealing ring kit</li> <li>See parts bulletin</li> </ul> |
| 8                          | <u>945483</u>                                                | 2            | <ul> <li>Snap ring</li> </ul>                                    |
| 9                          | 20819869                                                     | 1            | <ul> <li>Piston ring kit</li> </ul>                              |
| 10<br>11                   |                                                              | 1            | <ul> <li>Piston</li> <li>Gudgeon pin</li> </ul>                  |
| 12                         | 20523555                                                     |              | Shim                                                             |
| 12<br>12                   | 20523556<br>20523557                                         | 1            | Shim                                                             |
| 13                         |                                                              |              | Connecting rod                                                   |
|                            | <u>20898010</u>                                              |              | <ul> <li>Bushing</li> </ul>                                      |
| 15<br>16                   | 8131198<br>20586602                                          | 24<br>6      |                                                                  |
| 16                         | 20586603                                                     |              | Big-end bearing ki                                               |
| 16                         | 20586604                                                     | 6            | Big-end bearing ki                                               |
| 16                         | 20586606                                                     |              | Big-end bearing ki<br>Flywheel                                   |
| 17<br>18                   | <u>3840066</u><br>20711957                                   | 1            | Ring gear                                                        |
| 19                         | 21344746                                                     |              | Flange screw                                                     |
| 20                         | <u>984738</u>                                                | 2            | Flange screw                                                     |
| 21                         | <u>21430914</u>                                              |              | Gear                                                             |
| 22<br>23                   | <u>950656</u><br><u>997790</u>                               | 1            | Pin<br>O-ring                                                    |
| 23<br>24                   | <u>21054681</u>                                              |              | Cover                                                            |
| 25                         | 20777236                                                     | 1            | SN-2016120951<br>Cover                                           |
| 26                         | 21347087                                                     | 1            | SN2016120952-<br>Crankshaft seal                                 |
|                            |                                                              |              | SN-2016120951                                                    |
| 26                         |                                                              |              | Crankshaft seal<br>SN2016120952-                                 |
| 27                         | <u>984736</u>                                                | 8            | Flange screw                                                     |
| 28                         | 20585893<br>984815                                           | 1            | Vibration damper                                                 |
| 29                         | <u>984815</u><br><u>3829173</u>                              | 6            | Flange screw<br>Pulley                                           |
| 30                         | <u>984821</u>                                                |              | Flange screw                                                     |
| 30<br>31                   | 304021                                                       |              | Sealant                                                          |
| 31                         |                                                              | 1            | ooulain                                                          |
| 31                         | <u>1161231</u><br><u>1161277</u>                             | 1<br>1       | Sealant                                                          |
| 31<br>32                   | <u>1161231</u>                                               | 1            |                                                                  |
| 31<br>32<br>32<br>33<br>34 | 1161231           1161277           984825           3889367 | 1<br>12<br>2 | Sealant<br>Flange screw<br>Vibration damper                      |
| 31<br>32<br>32<br>33       | <u>1161231</u><br><u>1161277</u><br><u>984825</u>            | 1<br>12      | Sealant<br>Flange screw                                          |