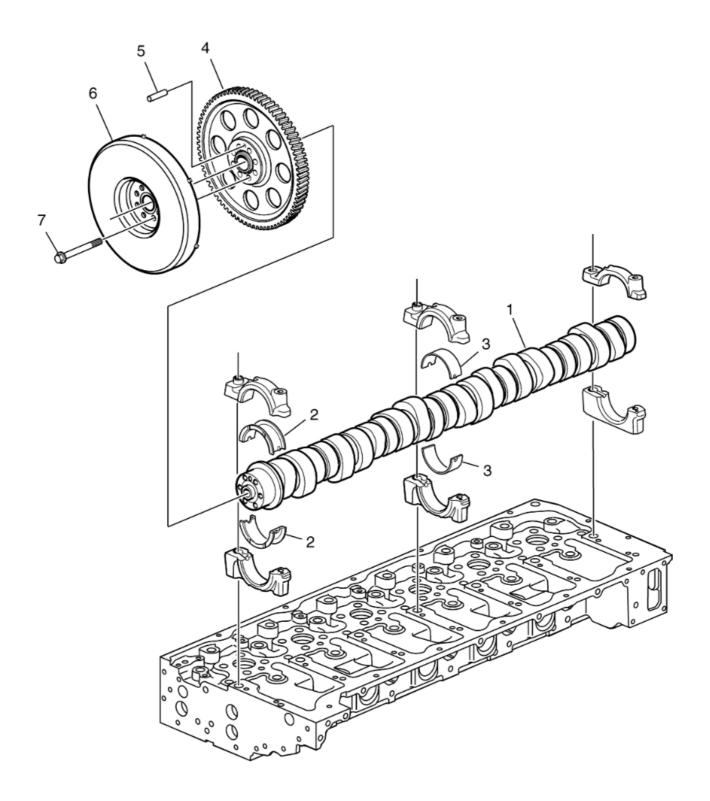

#### 7 – ROCKER ARM SHAFT

0 10

| #  | Part no         | Qty  | Description                         |
|----|-----------------|------|-------------------------------------|
| 1  | Rocker arr      | n sł | <u>naft</u>                         |
| 2  | 22255550        | 6    | Rocker arm, intake                  |
| 3  | <u>946911</u>   | 1    | <ul> <li>Hexagon nut</li> </ul>     |
| 4  | 20501055        | 1    | <ul> <li>Ball stud</li> </ul>       |
| 5  | <u>21054149</u> | 1    | <ul> <li>Ball socket</li> </ul>     |
| 6  | <u>944364</u>   | 1    | O-ring                              |
| 7  |                 | 1    | Ball seat                           |
| 8  | <u>21061323</u> | 6    | Valve bridge, intake                |
| 9  | 20857578        | 6    | Valve caliper, exhaust              |
| 10 | <u>21732658</u> | 6    | Rocker arm, fuel<br>injector        |
| 11 | <u>1677396</u>  | 1    | <ul> <li>Hexagon nut</li> </ul>     |
| 12 | 20501057        | 1    | <ul> <li>Adjusting screw</li> </ul> |
| 13 | <u>3964817</u>  | 1    | Jet                                 |
| 14 | <u>21415399</u> | 6    | Rocker arm, exhaust                 |
| 15 | <u>946911</u>   | 1    | <ul> <li>Hexagon nut</li> </ul>     |
| 16 | <u>20501055</u> | 1    | <ul> <li>Ball stud</li> </ul>       |
| 17 | <u>21054149</u> | 1    | <ul> <li>Ball socket</li> </ul>     |
| 18 | <u>944364</u>   | 1    | O-ring                              |
| 19 |                 | 1    | Ball seat                           |
| 20 | 20554268        | 6    | Guide pin                           |
| 21 | <u>21344753</u> | 14   | Flange screw                        |
| 22 | <u>21402081</u> | 6    | Spacer sleeve                       |
| 23 | <u>21105100</u> | 1    | Intermediate housing                |
| 24 | <u>984746</u>   | 2    | Flange screw                        |
| 25 | 20571452        | 1    | Outlet pipe                         |
| 26 | <u>1677370</u>  | 2    | Sealing ring                        |
| 27 | 20526428        | 1    | Sealing ring                        |
| 28 | <u>20775471</u> | 1    | Spacer sleeve                       |
| 29 | <u>955082</u>   | 1    | Cap plug                            |

#### 8 - ROCKER ARM SHAFT

|    |                 |      | 1                                   |
|----|-----------------|------|-------------------------------------|
| #  | Part no         | Qty  | Description                         |
| 1  | Rocker an       | m sh | <u>iaft</u>                         |
| 2  | <u>22255550</u> | 6    | Rocker arm, intake                  |
| 3  | 21054149        | 1    | <ul> <li>Ball socket</li> </ul>     |
| 4  | <u>944364</u>   | 1    | O-ring                              |
| 5  |                 | 1    | <ul> <li>Ball seat</li> </ul>       |
| 6  | <u>946911</u>   | 1    | <ul> <li>Hexagon nut</li> </ul>     |
| 7  | 20501055        | 1    | <ul> <li>Ball stud</li> </ul>       |
| 8  | 21732658        | 6    | Rocker arm, Injector                |
| 9  | <u>3964817</u>  | 1    | <ul> <li>Jet</li> </ul>             |
| 10 | 20501057        | 1    | <ul> <li>Adjusting screw</li> </ul> |
| 11 | <u>1677396</u>  | 1    | <ul> <li>Hexagon nut</li> </ul>     |
| 12 | 21415409        | 6    | Rocker arm, exhaust                 |
| 13 |                 | 2    | • Plug                              |
| 14 | <u>946911</u>   | 1    | <ul> <li>Hexagon nut</li> </ul>     |
| 15 |                 | 1    | <ul> <li>Adjusting screw</li> </ul> |
| 16 |                 | 1    | <ul> <li>Piston</li> </ul>          |
| 17 | 21054149        | 1    | <ul> <li>Ball socket</li> </ul>     |
| 18 | <u>944364</u>   | 1    | O-ring                              |
| 19 | 21732664        | 6    | Rocker arm, exhaust                 |
| 20 | <u>1677396</u>  | 1    | Hexagon nut                         |
| 21 |                 | 1    | Adjusting screw                     |
| 22 | 20724261        | 1    | Ball socket                         |
| 23 | 976012          | 1    | <ul> <li>O-ring</li> </ul>          |
| 24 |                 | 1    | <ul> <li>Push rod</li> </ul>        |
| 25 |                 | 1    | <ul> <li>Ball socket</li> </ul>     |
| 26 | 20724250        | 6    | Leaf spring                         |
| 27 | 20775507        | 12   | Hex. socket screw                   |
| 28 | 20554106        | 6    | Valve caliper                       |
| 29 | 21801388        |      | Yoke                                |
| 30 |                 |      | Flange screw                        |
| 31 |                 |      | Valve caliper                       |
| 32 |                 |      | <ul> <li>Adjusting screw</li> </ul> |
| 33 |                 | 1    | <ul> <li>Hexagon nut</li> </ul>     |
| 34 | 20554268        |      | _                                   |
| 35 |                 |      | Control valve                       |
|    | <u>955082</u>   | 3    | Cap plug                            |
| 37 | 20526428        |      |                                     |
| 38 | <u>984746</u>   |      | Flange screw                        |
| 39 | 20571452        |      | Outlet pipe                         |
| 40 |                 |      | Sealing ring                        |
| 40 | 1011310         |      | ocaling mig                         |