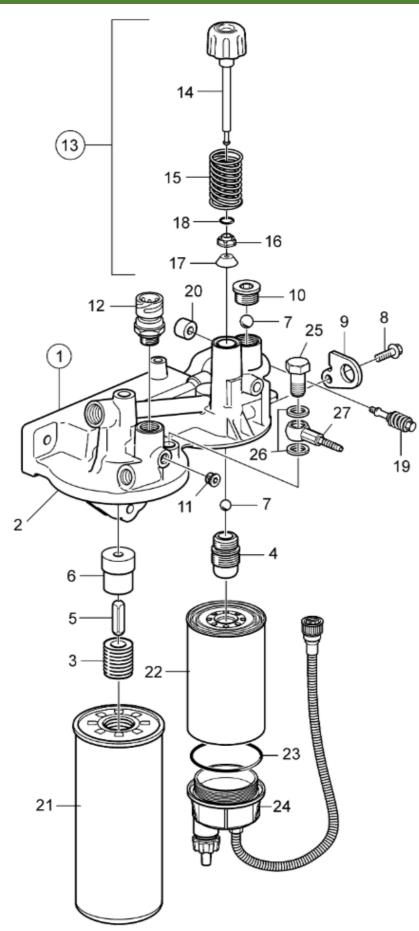

#### **13 - OIL FILTERS**

| #  | Part no         | Qty | Description                |
|----|-----------------|-----|----------------------------|
| 1  | 22655069        | 1   | Oil filter housing         |
| 2  | 466623          | 2   | <ul> <li>Nipple</li> </ul> |
| 3  | <u>469904</u>   | 1   | <ul> <li>Nipple</li> </ul> |
| 4  | <u>21145970</u> | 2   | Cover                      |
| 5  | <u>21145971</u> | 1   | Cover                      |
| 6  | <u>993235</u>   | 3   | X-ring                     |
| 7  | <u>11127988</u> | 1   | Oil filter housing         |
| 8  | <u>976932</u>   | 1   | <ul> <li>Gasket</li> </ul> |
| 9  | <u>471598</u>   | 1   | <ul> <li>Plug</li> </ul>   |
| 10 | 466623          | 2   | <ul> <li>Nipple</li> </ul> |
| 11 | <u>469904</u>   | 1   | <ul> <li>Nipple</li> </ul> |
| 12 | <u>942352</u>   | 2   | Plug                       |
| 13 | <u>982508</u>   | 2   | Gasket                     |
| 14 | <u>984793</u>   | 2   | Plug                       |
| 15 | <u>21632664</u> | 2   | Oil filter                 |
| 15 | 23075366        | 2   | Oil filter                 |
| 16 |                 | 2   | <ul> <li>Gasket</li> </ul> |
| 17 | 23075367        | 1   | Oil filter                 |
|    |                 |     | SN2016107824-              |
| 18 |                 | 1   | <ul> <li>Gasket</li> </ul> |
| 19 | <u>21521886</u> | 1   | Hose                       |
| 20 | <u>991048</u>   | 1   | Hollow screw               |
| 21 | 20852764        | 2   | Sealing ring               |
| 22 | <u>3819332</u>  | 1   | Pipe                       |
| 23 | <u>961664</u>   | 1   | Hose clamp                 |
| 24 | <u>969011</u>   | 1   | Gasket                     |
| 25 | 20405767        | 1   | Hose nipple                |
| 26 | <u>984733</u>   | 2   | Flange screw               |
| 27 | 23434306        | 2   | Hose                       |
| 28 | <u>11158220</u> | 2   | Adapter                    |
| 29 | <u>982508</u>   | 2   | Gasket                     |