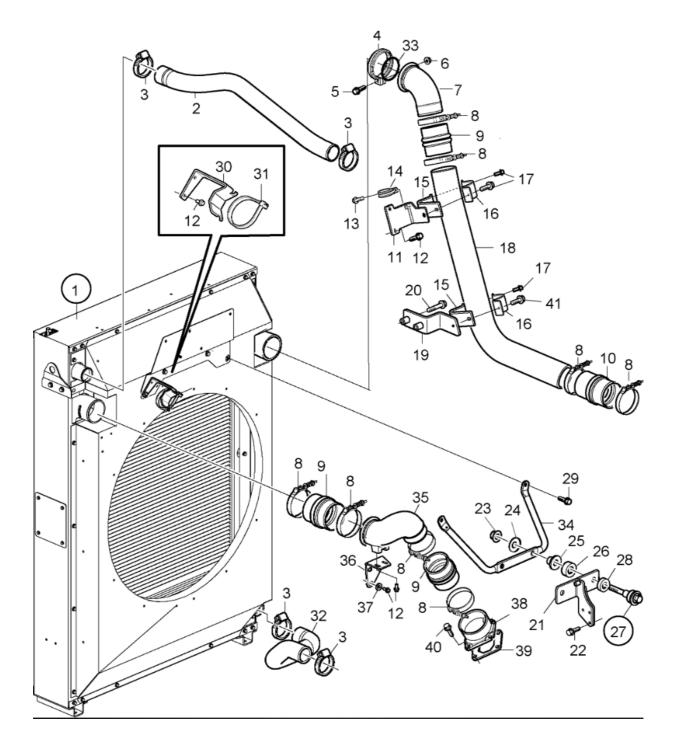

6  | <u>20723207</u> | 1   | Sealing ring |
| 7  | <u>20580933</u> | 1   | Hose         |
| 8  | <u>994560</u>   | 4   | Hose clamp   |
| 9  | <u>21866004</u> | 1   | Pipe         |
| 10 | <u>942707</u>   | 1   | Hose         |
| 11 | <u>21865927</u> | 1   | Bracket      |
| 12 |                 | 2   | Clamp        |
| 13 | <u>949997</u>   | 1   | Clamp        |
| 14 | <u>941976</u>   | 1   | Clamp        |
| 15 | <u>965577</u>   | 1   | Bracket      |
| 16 | <u>984753</u>   | 1   | Flange screw |
| 17 | <u>990941</u>   | 1   | Flange nut   |
| 18 | <u>984734</u>   | 1   | Flange screw |
| 19 | <u>990940</u>   | 1   | Flange nut   |
| 20 | <u>20532891</u> | 1   | Gasket       |
| 21 | <u>984748</u>   | 2   | Flange screw |
| 22 | <u>984744</u>   | 2   | Flange screw |

## 26 - RADIATOR



| #  | Part no         | Qty      | Description                        |
|----|-----------------|----------|------------------------------------|
| 1  | Element         |          | n                                  |
| 2  | 22140179        | 1        | Hose                               |
| 3  | <u>994565</u>   | 4        | Hose clamp                         |
| 4  | 3033054         | 1        | V-clamp                            |
| 5  | 994441          | 1        | Flange screw                       |
| 6  | 990950          | 1        | Flange lock nut                    |
| 7  | 22035260        | 1        | Connecting pipe                    |
| 8  | 20435760        | 8        | Hose clamp                         |
| 9  | 3838792         | 3        | Charge air hose