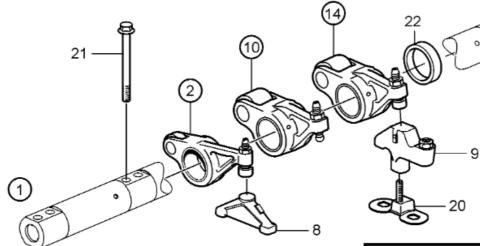

#### 7 – ROCKER ARM SHAFT

0 10

| #  | Part no         | Qty  | Description                         |
|----|-----------------|------|-------------------------------------|
| 1  | Rocker arr      | n sł | <u>naft</u>                         |
| 2  | 22255550        | 6    | Rocker arm, intake                  |
| 3  | <u>946911</u>   | 1    | <ul> <li>Hexagon nut</li> </ul>     |
| 4  | 20501055        | 1    | <ul> <li>Ball stud</li> </ul>       |
| 5  | <u>21054149</u> | 1    | <ul> <li>Ball socket</li> </ul>     |
| 6  | <u>944364</u>   | 1    | O-ring                              |
| 7  |                 | 1    | Ball seat                           |
| 8  | <u>21061323</u> | 6    | Valve bridge, intake                |
| 9  | 20857578        | 6    | Valve caliper, exhaust              |
| 10 | <u>21732658</u> | 6    | Rocker arm, fuel<br>injector        |
| 11 | <u>1677396</u>  | 1    | <ul> <li>Hexagon nut</li> </ul>     |
| 12 | 20501057        | 1    | <ul> <li>Adjusting screw</li> </ul> |
| 13 | <u>3964817</u>  | 1    | Jet                                 |
| 14 | <u>21415399</u> | 6    | Rocker arm, exhaust                 |
| 15 | <u>946911</u>   | 1    | <ul> <li>Hexagon nut</li> </ul>     |
| 16 | <u>20501055</u> | 1    | <ul> <li>Ball stud</li> </ul>       |
| 17 | <u>21054149</u> | 1    | <ul> <li>Ball socket</li> </ul>     |
| 18 | <u>944364</u>   | 1    | O-ring                              |
| 19 |                 | 1    | Ball seat                           |
| 20 | 20554268        | 6    | Guide pin                           |
| 21 | <u>21344753</u> | 14   | Flange screw                        |
| 22 | <u>21402081</u> | 6    | Spacer sleeve                       |
| 23 | <u>21105100</u> | 1    | Intermediate housing                |
| 24 | <u>984746</u>   | 2    | Flange screw                        |
| 25 | 20571452        | 1    | Outlet pipe                         |
| 26 | <u>1677370</u>  | 2    | Sealing ring                        |
| 27 | 20526428        | 1    | Sealing ring                        |
| 28 | <u>20775471</u> | 1    | Spacer sleeve                       |
| 29 | <u>955082</u>   | 1    | Cap plug                            |