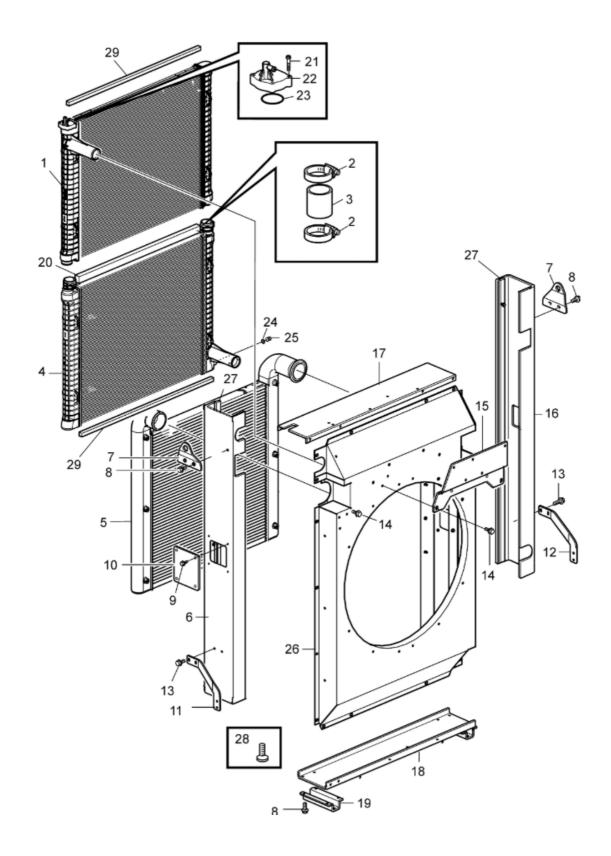

24 - STARTER ELEMENT

**25 - CRANKCASE VENTILATION** 

26 - RADIATOR

27 - COOLING SYSTEM

28 - RADIATOR CASE

29 - RADIATOR AND CHARGER AIR COOLER

30 - OIL COOLER

**31 - COOLING WATER PUMP** 

32 - FAN

33 - FAN SHROUD

34 - FAN DRIVE

**35 - BELT TIGHTENER** 

36 - ALTERNATOR

**37 - STARTER** 

**38 - ELECTRIC** 