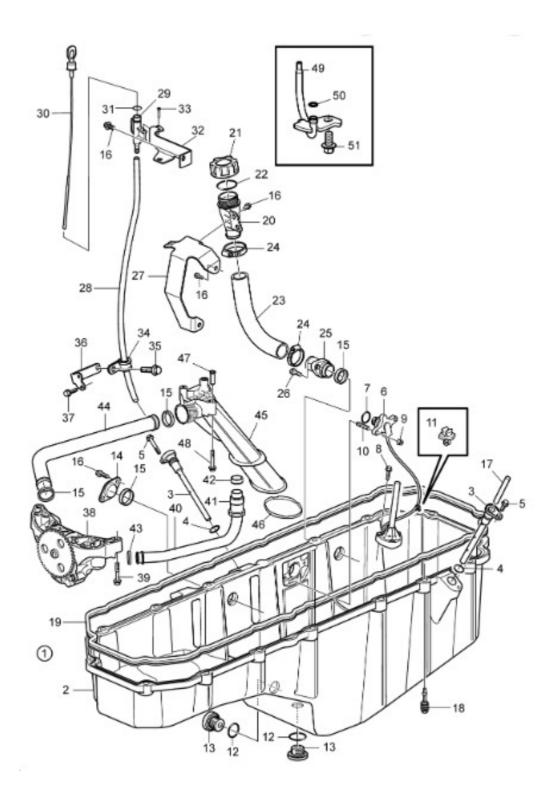

#### **12 - LUBRICATION SYSTEM**

| #                                      | Part no                                                          | Qty                   | Description                                                                     |
|----------------------------------------|------------------------------------------------------------------|-----------------------|---------------------------------------------------------------------------------|
| 1                                      | <u>17443046</u>                                                  | 1                     | Oil pan                                                                         |
| 2                                      |                                                                  | 1                     | <ul> <li>Sump</li> </ul>                                                        |
| 3                                      | 21523327                                                         | 2                     | <ul> <li>Pipe</li> </ul>                                                        |
| 4                                      | 949656                                                           | 2                     | O-ring                                                                          |
| 5                                      | 984734                                                           | 2                     | <ul> <li>Flange screw</li> </ul>                                                |
| 6                                      | 22807993                                                         | 1                     | <ul> <li>Oil level sensor</li> </ul>                                            |
|                                        |                                                                  |                       | Replaced by 232857                                                              |
| 6                                      | 23285701                                                         | 1                     | <ul> <li>Oil level sensor</li> </ul>                                            |
| 7                                      | 990719                                                           | 1                     | O-ring                                                                          |
| 8                                      | 984728                                                           | 3                     | Flange screw                                                                    |
| 9                                      | 990949                                                           | 2                     | <ul> <li>Flange lock nut</li> </ul>                                             |
| 10                                     | 953035                                                           | 2                     | Stud                                                                            |
| 11                                     | 20700754                                                         | 2                     | Retainer                                                                        |
| 12                                     | 948610                                                           | 2                     | O-ring                                                                          |
| 12                                     | <u>11127354</u>                                                  | 2                     | _                                                                               |
|                                        |                                                                  |                       | Magnetic plug                                                                   |
| 14                                     | 3964803                                                          | 1                     | Plug                                                                            |
| 15                                     | 21780376                                                         | 4                     | Sealing ring                                                                    |
| 16                                     | <u>984733</u>                                                    | 7                     | Flange screw                                                                    |
| 17                                     | 20533484                                                         | 1                     | Plug                                                                            |
| 18                                     | 20739547                                                         | 16                    | Flange screw                                                                    |
| 19                                     | <u>20734156</u>                                                  | 1                     | Sealing strip                                                                   |
| 20                                     | 20808091                                                         | 1                     | Oil filler pipe                                                                 |
| 21                                     | <u>20807510</u>                                                  | 1                     | <ul> <li>Oil filler cap</li> </ul>                                              |
| 22                                     | 20365079                                                         | 1                     | Rubber washe                                                                    |
| 23                                     | <u>21328920</u>                                                  | 1                     | Hose                                                                            |
| 24                                     | <u>994561</u>                                                    | 2                     | Hose clamp                                                                      |
| 25                                     | <u>20462497</u>                                                  | 1                     | Connection pipe                                                                 |
| 26                                     | <u>984735</u>                                                    | 2                     | Flange screw                                                                    |
| 27                                     | 22422487                                                         | 1                     | Bracket                                                                         |
| 28                                     | <u>11158388</u>                                                  | 1                     | Pipe                                                                            |
| 29                                     | <u>11129411</u>                                                  | 1                     | <ul> <li>Anchorage</li> </ul>                                                   |
| 30                                     | 40005190                                                         | 1                     | Oil dipstick                                                                    |
|                                        |                                                                  |                       | SN-2016107256                                                                   |
| 30                                     | 23082417                                                         | 1                     | Oil dipstick                                                                    |
|                                        |                                                                  |                       | SN2016107257-                                                                   |
| 31                                     | <u>944124</u>                                                    | 1                     | O-ring                                                                          |
| 32                                     | 22053499                                                         | 1                     | Bracket                                                                         |
| 33                                     | <u>975371</u>                                                    | 1                     | Six point socket scr                                                            |
| 34                                     | 952626                                                           | 1                     | Clamp                                                                           |
| 35                                     | 955271                                                           | 1                     | Hexagon screw                                                                   |
| 36                                     | 21361329                                                         | 1                     | Bracket                                                                         |
| 37                                     | 20784686                                                         |                       | Flange screw                                                                    |
| 38                                     | 21708142                                                         |                       | Oil pump                                                                        |
| 39                                     | 21344756                                                         |                       | Flange screw                                                                    |
| 40                                     | 20708889                                                         | 1                     | Pressure pipe                                                                   |
| 41                                     |                                                                  | 1                     | <ul> <li>Fitting screw</li> </ul>                                               |
|                                        | 980790                                                           | 1                     | Ferrule                                                                         |
| 42                                     | 1543578                                                          | 1                     | Sealing ring                                                                    |
| 42<br>43                               |                                                                  |                       |                                                                                 |
| 43                                     |                                                                  | 1                     | Suction nine                                                                    |
| 43<br>44                               | 20553751                                                         | 1                     | Suction pipe<br>Oil strainer                                                    |
| 43<br>44<br>45                         | 20553751<br>20547257                                             | 1                     | Oil strainer                                                                    |
| 43<br>44<br>45<br>46                   | 20553751<br>20547257<br>8131965                                  | 1                     | Oil strainer<br>Strainer                                                        |
| 43<br>44<br>45<br>46<br>47             | 20553751<br>20547257<br>8131965<br>20547263                      | 1<br>1<br>1           | Oil strainer<br>Strainer<br>Spacer sleeve                                       |
| 43<br>44<br>45<br>46<br>47<br>48       | 20553751<br>20547257<br>8131965<br>20547263<br>994451            | 1<br>1<br>1<br>3      | Oil strainer<br>Strainer<br>Spacer sleeve<br>Flange screw                       |
| 43<br>44<br>45<br>46<br>47<br>48<br>49 | 20553751<br>20547257<br>8131965<br>20547263<br>994451<br>3839496 | 1<br>1<br>1<br>3<br>6 | Oil strainer<br>Strainer<br>Spacer sleeve<br>Flange screw<br>Piston cooling jet |
| 43<br>44<br>45<br>46<br>47<br>48       | 20553751<br>20547257<br>8131965<br>20547263<br>994451            | 1<br>1<br>1<br>3      | Oil strainer<br>Strainer<br>Spacer sleeve<br>Flange screw                       |