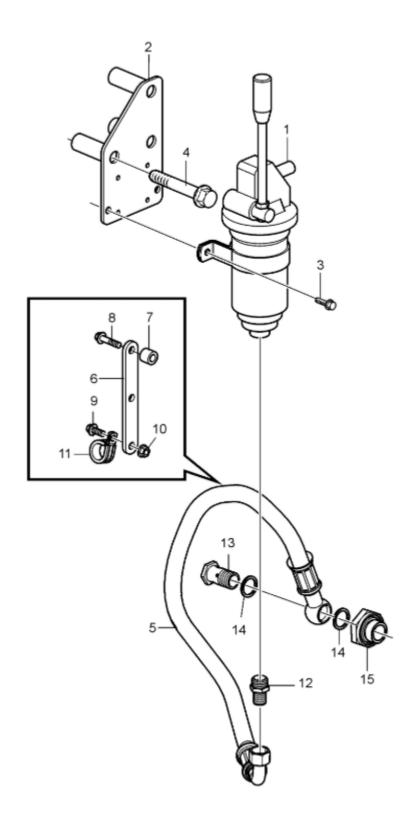

#### 14 - DRAIN PUMP

| #  | Part no         | Qty | Description    |
|----|-----------------|-----|----------------|
| 1  | <u>3827475</u>  | 1   | Oil drain pump |
| 2  | <u>3836697</u>  | 1   | Bracket        |
| 3  | <u>984734</u>   | 2   | Flange screw   |
| 4  | <u>975127</u>   | 3   | Flange screw   |
|    |                 |     | L=90mm         |
| 5  | <u>21276558</u> | 1   | Oil hose       |
| 6  | <u>3829091</u>  | 1   | Bracket        |
| 7  | <u>20573472</u> | 1   | Spacer sleeve  |
| 8  | <u>984737</u>   | 1   | Flange screw   |
| 9  | <u>984734</u>   | 1   | Flange screw   |
| 10 | <u>990940</u>   | 1   | Flange nut     |
| 11 | <u>949379</u>   | 1   | Clamp          |
| 12 | <u>944177</u>   | 1   | Nipple         |
| 13 | <u>966821</u>   | 1   | Hollow screw   |
| 14 | <u>18813</u>    | 2   | Gasket         |
| 15 | <u>21171958</u> | 1   | Plug           |