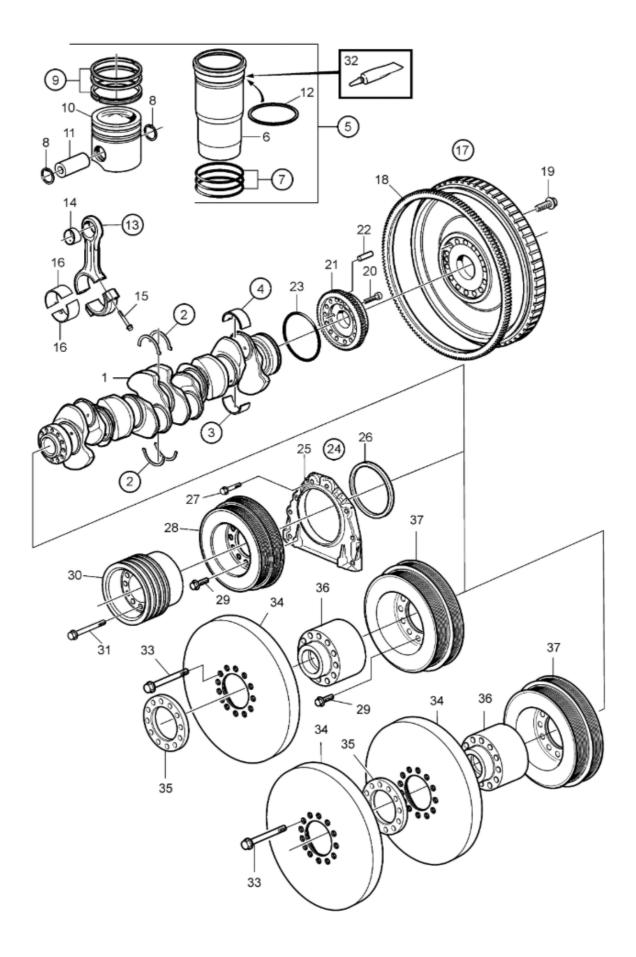

#### **10 - CRANK MECHANISM**

| #                          | Part no                                                      | Qty          | Description                                                      |
|----------------------------|--------------------------------------------------------------|--------------|------------------------------------------------------------------|
| 1                          | <u>8131247</u>                                               | 1            | Crankshaft<br>SN-2016120951                                      |
| 1                          | 22235130                                                     | 1            | Crankshaft                                                       |
| 2                          | 21948268                                                     |              | SN2016120952-<br>Thrust washer kit                               |
| 3                          |                                                              |              | Main bearing kit                                                 |
| 3                          | 20700881                                                     |              | Std<br>Main bearing kit                                          |
|                            | 20100001                                                     |              | 0.S=0,25mm                                                       |
| 3                          | 20700882                                                     | 6            | Main bearing kit<br>O.S=0,50mm                                   |
| 3                          | <u>20700885</u>                                              | 6            | Main bearing kit<br>O.S=0,75mm                                   |
| 3                          | 20700886                                                     | 6            | Main bearing kit                                                 |
| 3                          | 20700887                                                     | 6            | O.S=1,00mm<br>Main bearing kit                                   |
| 4                          | 20570952                                                     | 4            | O.S=1,25mm<br>Main bearing kit                                   |
| 4                          | 20576653                                                     | 1            | Std, Bearing no 7                                                |
| 4                          | <u>20700890</u>                                              | 1            | Main bearing kit<br>O.S=0,25mm, Bear                             |
| 4                          | <u>20700891</u>                                              | 1            | Main bearing kit                                                 |
| 4                          | <u>20700893</u>                                              |              | O.S=0,50mm, Bea<br>Main bearing kit                              |
| 5                          | 21254035                                                     | 6            | O.S=1,00mm, Bea                                                  |
| 5<br>6                     | 21234035                                                     | 1            | Cylinder liner kit     Cylinder liner                            |
| 7                          | 20520607                                                     |              | <ul> <li>Sealing ring kit</li> <li>See parts bulletin</li> </ul> |
| 7                          | <u>22179684</u>                                              |              | <ul> <li>Sealing ring kit</li> <li>See parts bulletin</li> </ul> |
| 8                          | <u>945483</u>                                                | 2            | <ul> <li>Snap ring</li> </ul>                                    |
| 9                          | 20819869                                                     | 1            | <ul> <li>Piston ring kit</li> </ul>                              |
| 10<br>11                   |                                                              | 1            | <ul> <li>Piston</li> <li>Gudgeon pin</li> </ul>                  |
| 12                         | 20523555                                                     |              | Shim                                                             |
| 12<br>12                   | 20523556<br>20523557                                         | 1            | Shim                                                             |
| 13                         |                                                              |              | Connecting rod                                                   |
|                            | <u>20898010</u>                                              |              | <ul> <li>Bushing</li> </ul>                                      |
| 15<br>16                   | 8131198<br>20586602                                          | 24<br>6      |                                                                  |
| 16                         | 20586603                                                     |              | Big-end bearing ki                                               |
| 16                         | 20586604                                                     | 6            | Big-end bearing ki                                               |
| 16                         | 20586606                                                     |              | Big-end bearing ki<br>Flywheel                                   |
| 17<br>18                   | <u>3840066</u><br>20711957                                   | 1            | Ring gear                                                        |
| 19                         | 21344746                                                     |              | Flange screw                                                     |
| 20                         | <u>984738</u>                                                | 2            | Flange screw                                                     |
| 21                         | <u>21430914</u>                                              |              | Gear                                                             |
| 22<br>23                   | <u>950656</u><br><u>997790</u>                               | 1            | Pin<br>O-ring                                                    |
| 23<br>24                   | <u>21054681</u>                                              |              | Cover                                                            |
| 25                         | 20777236                                                     | 1            | SN-2016120951<br>Cover                                           |
| 26                         | 21347087                                                     | 1            | SN2016120952-<br>Crankshaft seal                                 |
|                            |                                                              |              | SN-2016120951                                                    |
| 26                         |                                                              |              | Crankshaft seal<br>SN2016120952-                                 |
| 27                         | <u>984736</u>                                                | 8            | Flange screw                                                     |
| 28                         | 20585893<br>984815                                           | 1            | Vibration damper                                                 |
| 29                         | <u>984815</u><br><u>3829173</u>                              | 6            | Flange screw<br>Pulley                                           |
| 30                         | <u>984821</u>                                                |              | Flange screw                                                     |
| 30<br>31                   | 304021                                                       |              | Sealant                                                          |
| 31                         |                                                              | 1            | ooulain                                                          |
| 31                         | <u>1161231</u><br><u>1161277</u>                             | 1<br>1       | Sealant                                                          |
| 31<br>32                   | <u>1161231</u>                                               | 1            |                                                                  |
| 31<br>32<br>32<br>33<br>34 | 1161231           1161277           984825           3889367 | 1<br>12<br>2 | Sealant<br>Flange screw<br>Vibration damper                      |
| 31<br>32<br>32<br>33       | <u>1161231</u><br><u>1161277</u><br><u>984825</u>            | 1<br>12      | Sealant<br>Flange screw                                          |

#### **11 - FLYWHEEL**

| # | Part no         | Qty | Description                   |
|---|-----------------|-----|-------------------------------|
| 1 | 3840066         | 1   | Flywheel                      |
|   |                 |     | Std, SAE 1                    |
| 2 | <u>20711957</u> | 1   | <ul> <li>Ring gear</li> </ul> |
| 3 | <u>3848344</u>  | 1   | Flywheel                      |
|   |                 |     | For Clark C8000,              |
| 4 | <u>20711957</u> | 1   | <ul> <li>Ring gear</li> </ul> |
| 5 | <u>22739170</u> | 1   | Flywheel                      |
|   |                 |     | Clutch Damper Di              |
| 6 | <u>20711957</u> | 1   | <ul> <li>Ring gear</li> </ul> |