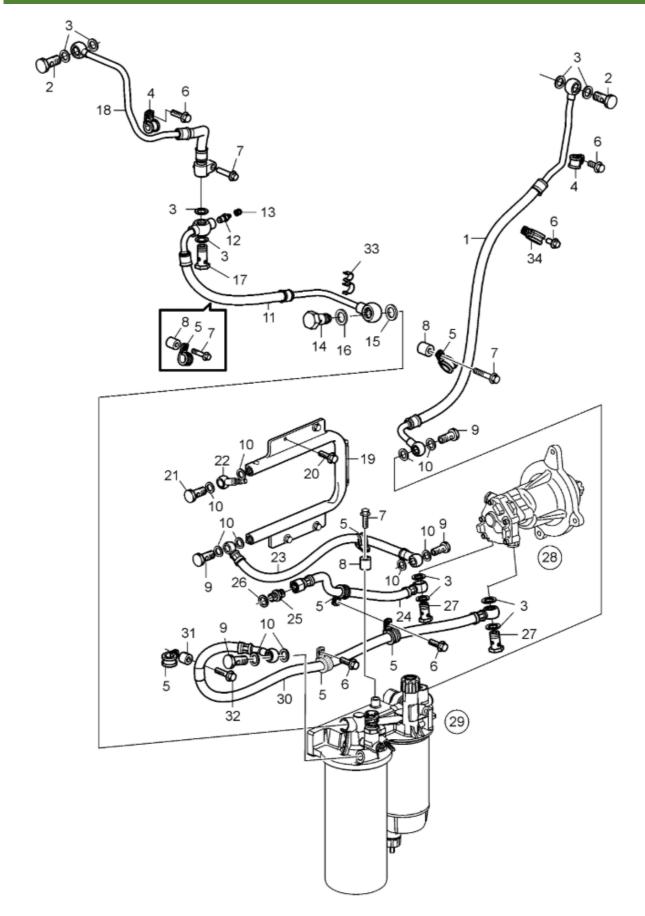

#### **15 - FUEL SYSTEM**

| #  | Part no        | Qty | Description                          |
|----|----------------|-----|--------------------------------------|
| 1  | 22394978       | 1   | Fuel hose                            |
| 2  | <u>941686</u>  | 2   | Hollow screw                         |
| 3  | 20852765       | 10  | Sealing ring                         |
| 4  | <u>949746</u>  | 2   | Clamp                                |
| 5  | <u>949747</u>  | 6   | Clamp                                |
| 6  | <u>984733</u>  | 5   | Flange screw                         |
| 7  | <u>984737</u>  | 3   | Flange screw                         |
| 8  | <u>826652</u>  | 3   | Spacer sleeve                        |
| 9  | <u>991048</u>  | 4   | Hollow screw                         |
| 10 | 20852764       | 12  | Sealing ring                         |
| 11 | 21948562       | 1   | Fuel hose                            |
| 12 | 20548012       | 1   | <ul> <li>Faucet</li> </ul>           |
| 13 | 20547976       | 1   | <ul> <li>Protecting cover</li> </ul> |
| 14 | 21140647       | 1   | Overflow valve                       |
| 15 | <u>11998</u>   | 1   | Gasket                               |
| 16 | 20883435       | 1   | Sealing ring                         |
| 17 | <u>190713</u>  | 1   | Hollow screw                         |
| 18 | 21948554       | 1   | Fuel hose                            |
| 19 | 17208196       | 1   | Radiator                             |
| 20 | <u>994258</u>  | 5   | Flange screw                         |
| 21 | <u>25167</u>   | 1   | Hollow screw                         |
| 22 | <u>3587322</u> | 1   | Banjo nipple                         |
| 23 | 21311219       | 1   | Fuel pipe                            |
| 24 | 21311221       | 1   | Fuel pipe                            |
| 25 | <u>946602</u>  | 1   | Nipple                               |
| 26 | <u>993685</u>  | 1   | Gasket                               |
| 27 | <u>991046</u>  | 2   | Hollow screw                         |
| 28 | 20902698       | 1   | Tandem pump                          |
|    |                |     | With servo pump., Con                |
| 28 | 22677520       | 1   | Fuel pump                            |
|    |                |     | Without servo pump., (               |
| 29 | 22035823       | 1   | (3594872)<br>Fuel filter housing     |
| 30 | 20909822       |     | Fuel pipe                            |
| 31 |                | 1   | Spacer washer                        |
| 32 | 984736         | 1   | Flange screw                         |
| 33 | 3545508        | 1   | Retainer                             |
| 34 | 949747         | 1   | Clamp                                |
|    |                | -   |                                      |

#### 16 - FUEL PUMP

| #  | Part no         | Qty | Description                                  |
|----|-----------------|-----|----------------------------------------------|
| 1  | 22677520        | 1   | Fuel pump                                    |
|    |                 |     | Without servo pump.                          |
| 2  | <u>8131292</u>  | 1   | Gear                                         |
| 3  | 20367040        | 1   | Castle nut                                   |
| 4  | 20902698        | 1   | Tandem pump                                  |
|    |                 |     | With servo pump.                             |
| 5  | 20367040        | 1   | <ul> <li>Castle nut</li> </ul>               |
| 6  | <u>8131292</u>  | 1   | Gear                                         |
| 7  | <u>1505357</u>  | 1   | <ul> <li>Woodruff key</li> </ul>             |
| 8  | <u>85103703</u> | 1   | O-ring                                       |
| 9  | 85103779        | 1   | <ul> <li>Constant velocity<br/>jo</li> </ul> |
| 10 | 20997341        | 1   | <ul> <li>Fuel pump</li> </ul>                |
|    |                 |     | (85103778)                                   |
| 11 | <u>85103780</u> | 3   | Hex. socket screw                            |
| 12 | <u>994386</u>   | 1   | Flange screw                                 |
|    |                 |     | L=55mm                                       |
| 12 | <u>984736</u>   | 2   | Flange screw                                 |
|    |                 |     | L=30mm                                       |
| 13 | <u>977030</u>   | 1   | O-ring                                       |
| 14 | 21406534        | 1   | Servo pipe                                   |
| 15 | <u>941686</u>   | 1   | Hollow screw                                 |
| 16 | <u>982724</u>   | 2   | Gasket                                       |
| 17 | <u>191620</u>   | 1   | Hollow screw                                 |
| 18 | <u>1598185</u>  | 1   | Banjo nipple                                 |
| 19 | <u>982508</u>   | 2   | Gasket                                       |
|    |                 |     |                                              |