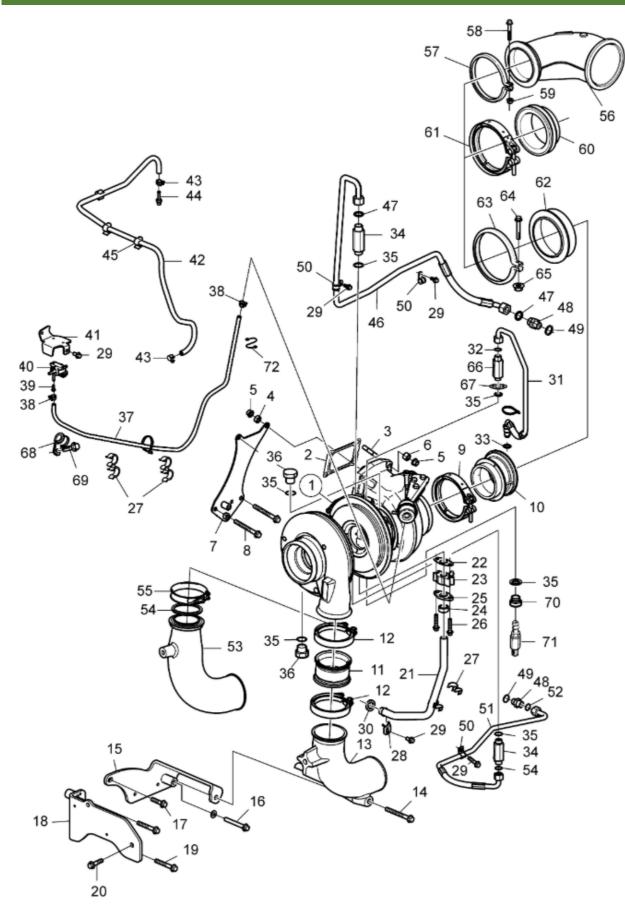

|
|----|----------------|-----|--------------------------------------|
| 1  | 17225285       | 1   | Exhaust manifold                     |
| 2  |                | 1   | <ul> <li>Exhaust manifold</li> </ul> |
| 3  | 20901584       | 2   | <ul> <li>Exhaust manifold</li> </ul> |
| 4  | 20938964       | 1   | <ul> <li>Sealing kit</li> </ul>      |
| 5  | 21695684       | 2   | <ul> <li>Sealing ring</li> </ul>     |
| 6  | <u>591247</u>  | 1   | <ul> <li>Sealant</li> </ul>          |
| 7  | <u>1546517</u> | 24  | Spacer sleeve                        |
| 8  | 21344787       | 24  | Flange screw                         |
| 9  | 21352841       | 6   | Gasket                               |
| 10 | 22707542       | 1   | Gasket                               |

#### 21 - TURBOCHARGER



| 1         3801669         1         Turbocharger           1         22283878         1         Turbocharger           2         22707542         1         Gasket           3         21345127         4         Stud           4         60112076         2         Spacer sleeve           5         994628         4         Flange nut           6         60112113         2         Spacer sleeve           7         22632685         1         Support           8         94386         3         Flange screw           11         15185107         1         Charge air hose           12         20592733         2         V-clamp           13         2285061         1         Flange screw           14         984752         1         Flange screw           15         22608053         1         Brac