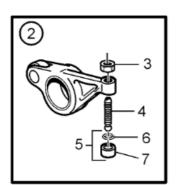

#### 2 - VALVE COVER

| # | Part no         | Qty | Description   |
|---|-----------------|-----|---------------|
| 1 | 20709580        | 1   | Valve cover   |
|   |                 |     | SN2016007732- |
| 2 | 20736230        | 1   | Sealing strip |
| 3 | <u>20739547</u> | 17  | Flange screw  |
| 4 | <u>21575727</u> | 1   | Gasket        |