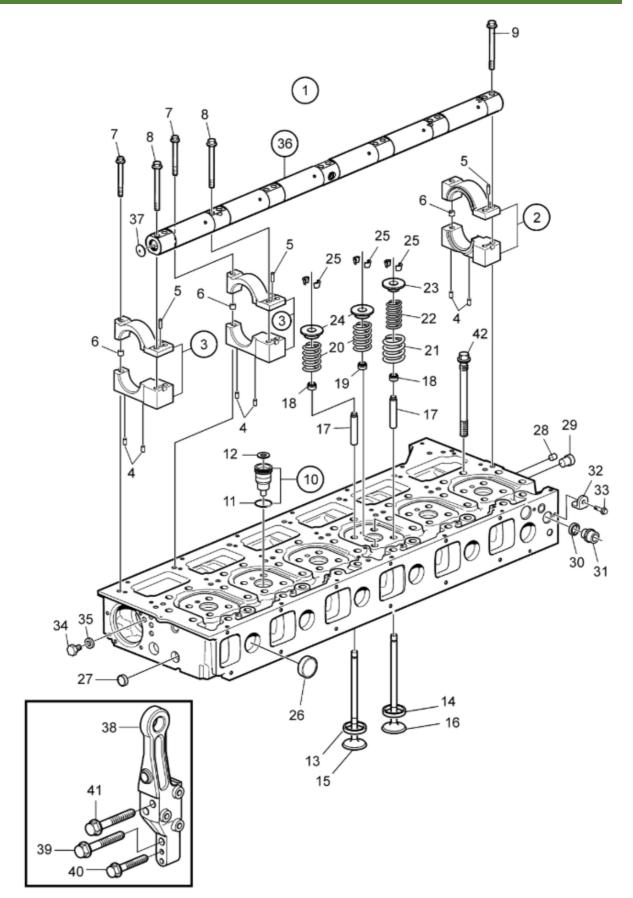

#### **1-CYLINDER HEAD**

| #  | Par             | t no | Qty |                                         |
|----|-----------------|------|-----|-----------------------------------------|
| 1  | 3801605         |      | 1   | Cylinder head, exch                     |
| 1  | 22216118        |      |     | Cylinder head                           |
|    |                 |      |     | SN2016010025-                           |
| 2  | <u>21235155</u> |      | 1   | <ul> <li>Bearing housing</li> </ul>     |
| 3  |                 |      | 6   | <ul> <li>Bearing housing</li> </ul>     |
| 4  | 422426          |      | 14  | • • Pin                                 |
| 5  | <u>950550</u>   |      | 6   | • • Pin                                 |
| 6  | <u>1546484</u>  |      | 7   | Pivot pin                               |
| 7  | <u>975105</u>   |      | 7   | Flange screw                            |
| 8  | 21344753        |      | 12  | Flange screw                            |
| 9  | 20412482        |      | 1   | <ul> <li>Flange screw</li> </ul>        |
| 10 | <u>21351717</u> |      | 6   | <ul> <li>Injector sleeve</li> </ul>     |
| 11 | <u>20536487</u> |      | 1   | O-ring                                  |
| 12 | <u>21261987</u> |      | 1   | Washer                                  |
| 13 | <u>21780358</u> |      | 12  | <ul> <li>Valve seat, intake</li> </ul>  |
| 14 | <u>22059584</u> |      | 12  | <ul> <li>Valve seat, exhaust</li> </ul> |
| 15 | <u>20739057</u> |      | 12  | <ul> <li>Inlet valve</li> </ul>         |
| 16 | <u>20513285</u> |      | 12  | <ul> <li>Exhaust valve</li> </ul>       |
| 17 | <u>21067953</u> |      | 24  | Valve guide                             |
| 18 | 20924435        |      | 18  | <ul> <li>Valve stem seal</li> </ul>     |
| 19 | 22612096        |      | 6   | <ul> <li>Valve stem seal</li> </ul>     |
| 19 | <u>22890696</u> |      | 6   | <ul> <li>Valve stem seal</li> </ul>     |
| 20 | <u>22527820</u> |      | 12  | <ul> <li>Valve spring</li> </ul>        |
| 21 | <u>21448332</u> |      | 12  | <ul> <li>Valve spring</li> </ul>        |
| 21 | <u>22807212</u> |      | 12  | Valve spring                            |
| 22 | <u>21324296</u> |      | 12  | <ul> <li>Valve spring</li> </ul>        |
| 23 | <u>8131835</u>  |      | 12  | <ul> <li>Valve spring washer</li> </ul> |
| 24 | <u>20551394</u> |      | 12  | <ul> <li>Valve spring washer</li> </ul> |
| 25 | <u>8170995</u>  |      | 48  | Valve collet                            |
| 26 | 24426721        |      | 16  | <ul> <li>Expansion plug</li> </ul>      |
| 26 | 24426723        |      | 6   | Expansion plug                          |
| 27 | 24426722        |      | 6   | <ul> <li>Expansion plug</li> </ul>      |
| 28 | <u>968062</u>   |      | 1   | Plug                                    |
| 29 | 20496040        |      | 1   | Cap plug                                |
| 30 | <u>1547252</u>  |      | 2   | <ul> <li>Sealing ring</li> </ul>        |
| 31 | <u>20845995</u> |      | 2   | Plug                                    |
| 32 | <u>1546531</u>  |      | 1   | Lock brace                              |
| 33 | <u>984732</u>   |      | 1   | <ul> <li>Flange screw</li> </ul>        |
| 34 | <u>965768</u>   |      | 1   | Plug                                    |
| 34 | <u>966142</u>   |      | 1   | Plug                                    |
| 35 | <u>18665</u>    |      | 1   | Gasket                                  |
| 35 | <u>11994</u>    |      | 1   | <ul> <li>Gasket</li> </ul>              |
| 36 | <u>21534993</u> |      | 1   | Rocker arm shaft                        |
| 37 | <u>955096</u>   |      | 2   | Expansion plug                          |
| 38 |                 |      | 1   | Lifting eye                             |
| 39 | <u>984850</u>   |      | 1   | Flange screw                            |
| 40 | <u>994441</u>   |      | 1   | Flange screw                            |
| 41 | <u>984818</u>   |      | 2   | Flange screw                            |
| 42 | <u>21345129</u> |      | 38  | Flange screw                            |
|    |                 |      |     | L=187mm                                 |
|    |                 |      |     |                                         |

#### 2 - VALVE COVER

| # | Part no         | Qty | Description   |
|---|-----------------|-----|---------------|
| 1 | 20709580        | 1   | Valve cover   |
|   |                 |     | SN2016007732- |
| 2 | 20736230        | 1   | Sealing strip |
| 3 | <u>20739547</u> | 17  | Flange screw  |
| 4 | <u>21575727</u> | 1   | Gasket        |