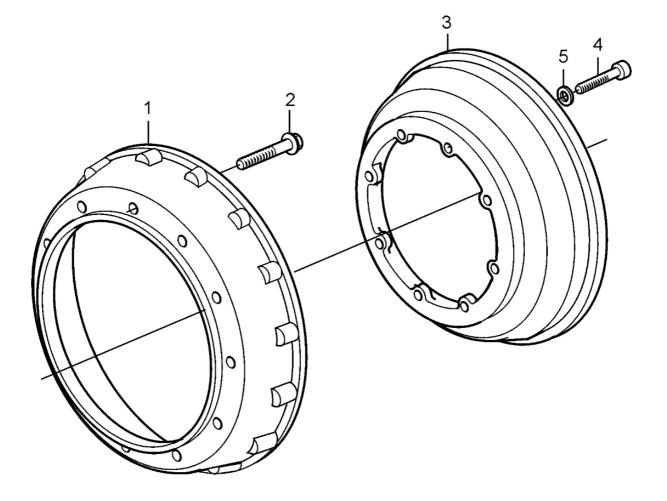

#### **11 - FLYWHEEL**

| # | Part no         | Qty | Description                   |
|---|-----------------|-----|-------------------------------|
| 1 | 3840066         | 1   | Flywheel                      |
|   |                 |     | Std, SAE 1                    |
| 2 | <u>20711957</u> | 1   | <ul> <li>Ring gear</li> </ul> |
| 3 | <u>3848344</u>  | 1   | Flywheel                      |
|   |                 |     | For Clark C8000,              |
| 4 | <u>20711957</u> | 1   | <ul> <li>Ring gear</li> </ul> |
| 5 | <u>22739170</u> | 1   | Flywheel                      |
|   |                 |     | Clutch Damper Di              |
| 6 | <u>20711957</u> | 1   | <ul> <li>Ring gear</li> </ul> |