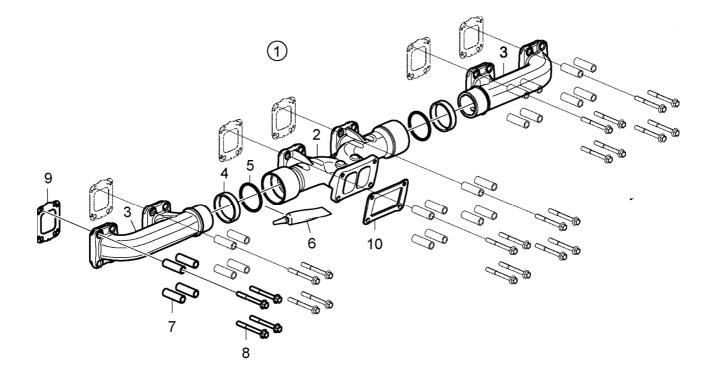

## 20 - EXHAUSING MANIFOLD

| #  | Part no        | Qty | Description                          |
|----|----------------|-----|--------------------------------------|
| 1  | 17225285       | 1   | Exhaust manifold                     |
| 2  |                | 1   | <ul> <li>Exhaust manifold</li> </ul> |
| 3  | 20901584       | 2   | <ul> <li>Exhaust manifold</li> </ul> |
| 4  | 20938964       | 1   | <ul> <li>Sealing kit</li> </ul>      |
| 5  | 21695684       | 2   | <ul> <li>Sealing ring</li> </ul>     |
| 6  | <u>591247</u>  | 1   | <ul> <li>Sealant</li> </ul>          |
| 7  | <u>1546517</u> | 24  | Spacer sleeve                        |
| 8  | 21344787       | 24  | Flange screw                         |
| 9  | 21352841       | 6   | Gasket                               |
| 10 | 22707542       | 1   | Gasket                               |