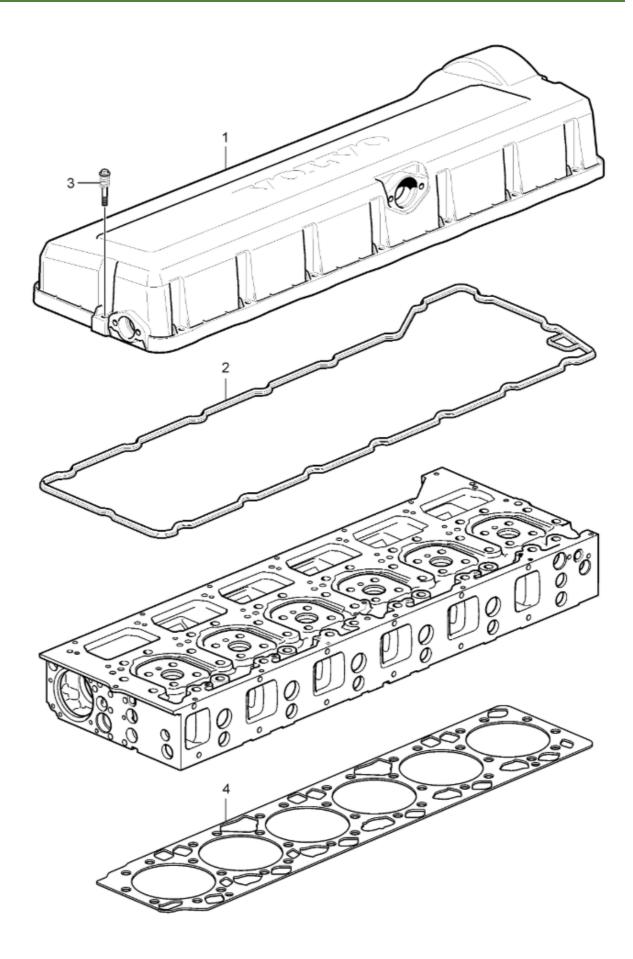

#### 2 - VALVE COVER

| # | Part no         | Qty | Description   |
|---|-----------------|-----|---------------|
| 1 | 20709580        | 1   | Valve cover   |
|   |                 |     | SN2016007732- |
| 2 | 20736230        | 1   | Sealing strip |
| 3 | <u>20739547</u> | 17  | Flange screw  |
| 4 | <u>21575727</u> | 1   | Gasket        |