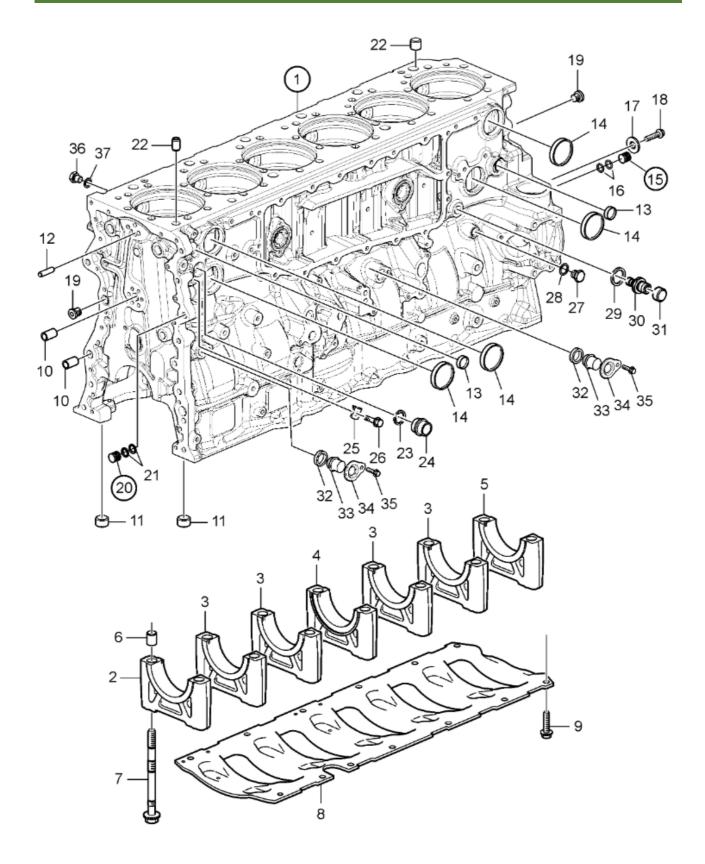

#### **3 - CYLINDER BLOCK**

| #    | Part no         | Qty         | Description                          |
|------|-----------------|-------------|--------------------------------------|
| 1    | 2205679         | <u>1</u> 1  | Cylinder block                       |
| 2    |                 | 1           | <ul> <li>Main bearing cap</li> </ul> |
| 3    |                 | 4           | <ul> <li>Main bearing cap</li> </ul> |
| 4    |                 | 1           | <ul> <li>Main bearing cap</li> </ul> |
| 5    |                 | 1           | <ul> <li>Main bearing cap</li> </ul> |
| 6    | <u>8131967</u>  | 14          | Guide sleeve                         |
| 7    | <u>2134478</u>  | <u>1</u> 14 | <ul> <li>Flange screw</li> </ul>     |
| 8 🗌  | 20722628        | <u>3</u> 1  | Frame                                |
| 9    | <u>975110</u>   | 13          | Flange screw                         |
| 🗌 10 | <u>8131145</u>  | 2           | Guide sleeve                         |
| 11   | <u>417588</u>   | 2           | Guide sleeve                         |
| 12   | <u>950588</u>   | 1           | Pin                                  |
| 13   | 2442672         | 12          | Expansion plug                       |
| 14   | <u>8131937</u>  | 4           | Expansion plug                       |
| 15   | 2056218         | 21          | Plug                                 |
| 🗌 16 | <u>466922</u>   | 2           | O-ring                               |
| 17   | <u>976944</u>   | 1           | Washer                               |
| 18   | <u>994445</u>   | 1           | Flange screw                         |
|      |                 |             | M8x16mm                              |
| 19   | 2052944         | 52          | Plug                                 |
| 20   | 20562189        | 21          | Plug                                 |
| 21   | 466922          | 2           | O-ring                               |
| 22   | 20485996        | <u>i</u> 2  | Pin                                  |
| 23   | <u>471708</u>   | 2           | Rubber moulding                      |
| 24   | 20381177        | 2           | Plug                                 |
| 25   | <u>1546532</u>  | 2           | Lock brace                           |
| 26   | <u>984733</u>   | 2           | Flange screw                         |
| 27   | <u>960631</u>   | 1           | Plug                                 |
| 28   | <u>11996</u>    | 1           | Gasket                               |
| 29   | <u>979099</u>   | 1           | Gasket                               |
| 30   | <u>1676622</u>  | 1           | Quick coupling                       |
| 31   | <u>476279</u>   | 1           | Protecting cap                       |
| 32   | 2194061         | 52          | Sealing ring                         |
| 33   | 20567779        | 2 2         | Plug                                 |
| 34   | <u>20740148</u> | 32          | Yoke                                 |
| 35   | <u>984733</u>   | 2           | Flange screw                         |
| 36   | <u>960629</u>   | 1           | Plug                                 |
| 37   | <u>11994</u>    | 1           | Gasket                               |