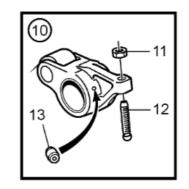

**6 - FLYWHEEL HOUSING** 

| #  | Part no         | Qty | Description                            |
|----|-----------------|-----|----------------------------------------|
| 1  | 78466891        | 1   | Flywheel housing                       |
| 2  | <u>11031785</u> | 1   | <ul> <li>Plug</li> </ul>               |
| 3  | <u>11031769</u> | 1   | <ul> <li>Lock washer</li> </ul>        |
| 4  | <u>421158</u>   | 1   | <ul> <li>Sealing ring</li> </ul>       |
| 5  | <u>984733</u>   | 2   | <ul> <li>Flange screw</li> </ul>       |
| 6  | <u>60112001</u> | 2   | <ul> <li>Plug</li> </ul>               |
| 7  | <u>905650</u>   | 4   | <ul> <li>Drive screw</li> </ul>        |
| 8  | <u>15004855</u> | 1   | <ul> <li>Oil deflector ring</li> </ul> |
| 9  | <u>17233221</u> | 1   | Starter motor                          |
| 10 | 17233221        | 1   | <ul> <li>Starter motor</li> </ul>      |
| 11 | <u>11127393</u> | 2   | Gasket                                 |
| 12 | 17460059        | 1   | Mounting ring                          |