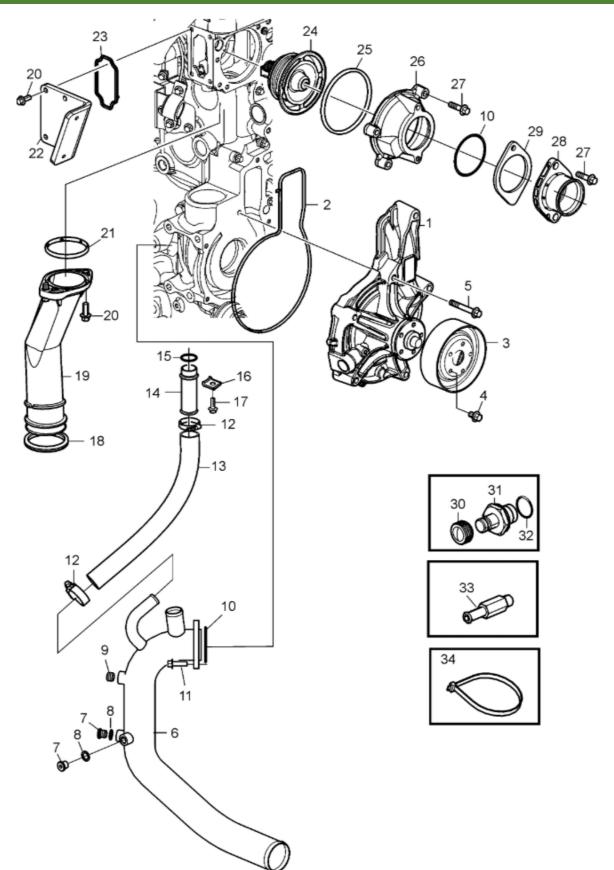

24 - STARTER ELEMENT

**25 - CRANKCASE VENTILATION** 

26 - RADIATOR

27 - COOLING SYSTEM

28 - RADIATOR CASE

29 - RADIATOR AND CHARGER AIR COOLER

30 - OIL COOLER

**31 - COOLING WATER PUMP** 

32 - FAN

33 - FAN SHROUD

34 - FAN DRIVE

**35 - BELT TIGHTENER** 

36 - ALTERNATOR

**37 - STARTER** 

**38 - ELECTRIC** 