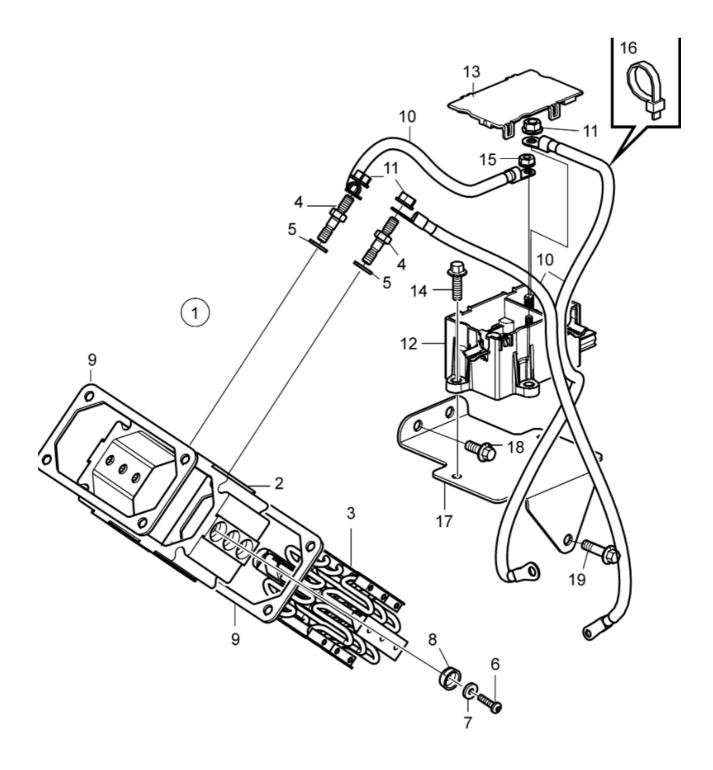

#### **12 - LUBRICATION SYSTEM**

| #                                      | Part no                                                          | Qty                   | Description                                                                     |
|----------------------------------------|------------------------------------------------------------------|-----------------------|---------------------------------------------------------------------------------|
| 1                                      | <u>17443046</u>                                                  | 1                     | Oil pan                                                                         |
| 2                                      |                                                                  | 1                     | <ul> <li>Sump</li> </ul>                                                        |
| 3                                      | 21523327                                                         | 2                     | <ul> <li>Pipe</li> </ul>                                                        |
| 4                                      | 949656                                                           | 2                     | O-ring                                                                          |
| 5                                      | 984734                                                           | 2                     | <ul> <li>Flange screw</li> </ul>                                                |
| 6                                      | 22807993                                                         | 1                     | <ul> <li>Oil level sensor</li> </ul>                                            |
|                                        |                                                                  |                       | Replaced by 232857                                                              |
| 6                                      | 23285701                                                         | 1                     | <ul> <li>Oil level sensor</li> </ul>                                            |
| 7                                      | 990719                                                           | 1                     | O-ring                                                                          |
| 8                                      | 984728                                                           | 3                     | Flange screw                                                                    |
| 9                                      | 990949                                                           | 2                     | <ul> <li>Flange lock nut</li> </ul>                                             |
| 10                                     | 953035                                                           | 2                     | Stud                                                                            |
| 11                                     | 20700754                                                         | 2                     | Retainer                                                                        |
| 12                                     | 948610                                                           | 2                     | O-ring                                                                          |
| 12                                     | <u>11127354</u>                                                  | 2                     | _                                                                               |
|                                        |                                                                  |                       | Magnetic plug                                                                   |
| 14                                     | 3964803                                                          | 1                     | Plug                                                                            |
| 15                                     | 21780376                                                         | 4                     | Sealing ring                                                                    |
| 16                                     | <u>984733</u>                                                    | 7                     | Flange screw                                                                    |
| 17                                     | 20533484                                                         | 1                     | Plug                                                                            |
| 18                                     | 20739547                                                         | 16                    | Flange screw                                                                    |
| 19                                     | <u>20734156</u>                                                  | 1                     | Sealing strip                                                                   |
| 20                                     | 20808091                                                         | 1                     | Oil filler pipe                                                                 |
| 21                                     | <u>20807510</u>                                                  | 1                     | <ul> <li>Oil filler cap</li> </ul>                                              |
| 22                                     | 20365079                                                         | 1                     | Rubber washe                                                                    |
| 23                                     | <u>21328920</u>                                                  | 1                     | Hose                                                                            |
| 24                                     | <u>994561</u>                                                    | 2                     | Hose clamp                                                                      |
| 25                                     | <u>20462497</u>                                                  | 1                     | Connection pipe                                                                 |
| 26                                     | <u>984735</u>                                                    | 2                     | Flange screw                                                                    |
| 27                                     | 22422487                                                         | 1                     | Bracket                                                                         |
| 28                                     | <u>11158388</u>                                                  | 1                     | Pipe                                                                            |
| 29                                     | <u>11129411</u>                                                  | 1                     | <ul> <li>Anchorage</li> </ul>                                                   |
| 30                                     | 40005190                                                         | 1                     | Oil dipstick                                                                    |
|                                        |                                                                  |                       | SN-2016107256                                                                   |
| 30                                     | 23082417                                                         | 1                     | Oil dipstick                                                                    |
|                                        |                                                                  |                       | SN2016107257-                                                                   |
| 31                                     | <u>944124</u>                                                    | 1                     | O-ring                                                                          |
| 32                                     | 22053499                                                         | 1                     | Bracket                                                                         |
| 33                                     | <u>975371</u>                                                    | 1                     | Six point socket scr                                                            |
| 34                                     | 952626                                                           | 1                     | Clamp                                                                           |
| 35                                     | 955271                                                           | 1                     | Hexagon screw                                                                   |
| 36                                     | 21361329                                                         | 1                     | Bracket                                                                         |
| 37                                     | 20784686                                                         |                       | Flange screw                                                                    |
| 38                                     | 21708142                                                         |                       | Oil pump                                                                        |
| 39                                     | 21344756                                                         |                       | Flange screw                                                                    |
| 40                                     | 20708889                                                         | 1                     | Pressure pipe                                                                   |
| 41                                     |                                                                  | 1                     | <ul> <li>Fitting screw</li> </ul>                                               |
|                                        | 980790                                                           | 1                     | Ferrule                                                                         |
| 42                                     | 1543578                                                          | 1                     | Sealing ring                                                                    |
| 42<br>43                               |                                                                  |                       |                                                                                 |
| 43                                     |                                                                  | 1                     | Suction nine                                                                    |
| 43<br>44                               | 20553751                                                         | 1                     | Suction pipe<br>Oil strainer                                                    |
| 43<br>44<br>45                         | 20553751<br>20547257                                             | 1                     | Oil strainer                                                                    |
| 43<br>44<br>45<br>46                   | 20553751<br>20547257<br>8131965                                  | 1                     | Oil strainer<br>Strainer                                                        |
| 43<br>44<br>45<br>46<br>47             | 20553751<br>20547257<br>8131965<br>20547263                      | 1<br>1<br>1           | Oil strainer<br>Strainer<br>Spacer sleeve                                       |
| 43<br>44<br>45<br>46<br>47<br>48       | 20553751<br>20547257<br>8131965<br>20547263<br>994451            | 1<br>1<br>1<br>3      | Oil strainer<br>Strainer<br>Spacer sleeve<br>Flange screw                       |
| 43<br>44<br>45<br>46<br>47<br>48<br>49 | 20553751<br>20547257<br>8131965<br>20547263<br>994451<br>3839496 | 1<br>1<br>1<br>3<br>6 | Oil strainer<br>Strainer<br>Spacer sleeve<br>Flange screw<br>Piston cooling jet |
| 43<br>44<br>45<br>46<br>47<br>48       | 20553751<br>20547257<br>8131965<br>20547263<br>994451            | 1<br>1<br>1<br>3      | Oil strainer<br>Strainer<br>Spacer sleeve<br>Flange screw                       |