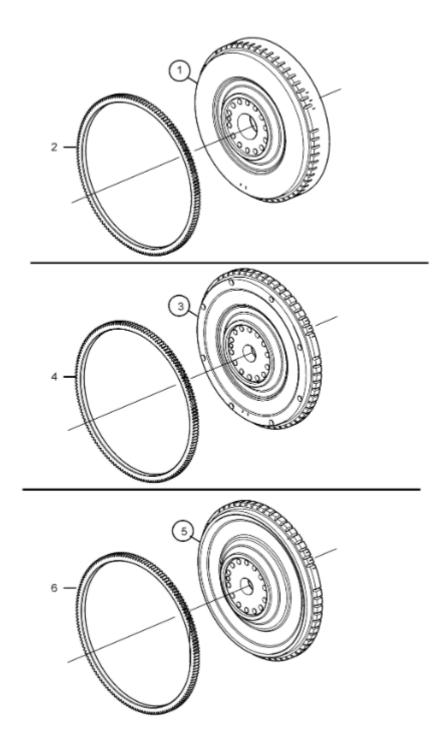

#### **11 - FLYWHEEL**

| # | Part no         | Qty | Description                   |
|---|-----------------|-----|-------------------------------|
| 1 | 3840066         | 1   | Flywheel                      |
|   |                 |     | Std, SAE 1                    |
| 2 | <u>20711957</u> | 1   | <ul> <li>Ring gear</li> </ul> |
| 3 | <u>3848344</u>  | 1   | Flywheel                      |
|   |                 |     | For Clark C8000,              |
| 4 | <u>20711957</u> | 1   | <ul> <li>Ring gear</li> </ul> |
| 5 | <u>22739170</u> | 1   | Flywheel                      |
|   |                 |     | Clutch Damper Di              |
| 6 | <u>20711957</u> | 1   | <ul> <li>Ring gear</li> </ul> |