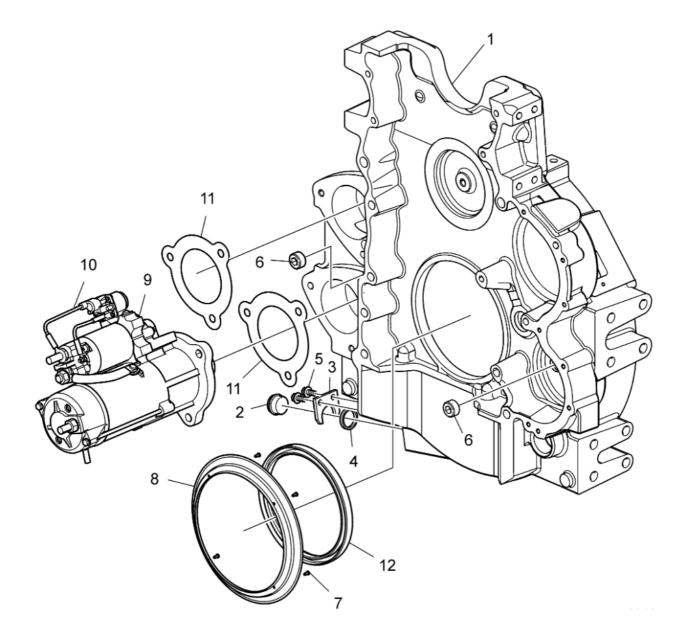

#### **4 - FLYWHEEL HOUSING**

| #  | Part no        | Qty | Description                           |
|----|----------------|-----|---------------------------------------|
| 1  | 22569860       | 1   | Flywheel housing                      |
| 2  | <u>979947</u>  | 1   | <ul> <li>Plug</li> </ul>              |
| 3  | <u>966144</u>  | 1   | Plug                                  |
| 4  | <u>11998</u>   | 1   | Gasket                                |
| 5  | <u>984862</u>  | 6   | Flange screw                          |
|    |                |     | M14x90mm                              |
| 6  | <u>984863</u>  | 1   | Flange screw                          |
|    |                |     | M14x100mm                             |
| 7  | <u>984760</u>  | 3   | Flange screw                          |
|    |                |     | M10x90mm                              |
| 8  | <u>975130</u>  | 2   | Flange screw                          |
|    |                |     | M16x120mm                             |
| 9  | <u>984762</u>  | 2   | Flange screw                          |
|    |                |     | M10x110mm                             |
| 10 | 85108352       | 1   | Crankshaft seal                       |
|    |                |     | SN-2016118292                         |
| 10 | 22191895       | 1   | Crankshaft seal                       |
|    |                |     | SN2016118293-                         |
| 11 | 22199951       | 1   | Timing gear cover                     |
|    |                |     | SN-2016007731                         |
| 11 | 22997662       | 1   | Timing gear cover                     |
|    |                |     | SN2016007732-                         |
| 12 |                | 1   | <ul> <li>Timing gear cover</li> </ul> |
| 13 |                | 1   | <ul> <li>Noise shield</li> </ul>      |
| 14 |                | 4   | Rivet                                 |
| 15 |                | 1   | <ul> <li>Oil separator</li> </ul>     |
| 16 | <u>940326</u>  | 4   | Hex. socket screw                     |
| 17 | 20815558       | 1   | Sealing strip                         |
| 18 | <u>1161231</u> | 1   | Sealant                               |
|    |                |     | 304ml                                 |
| 18 | <u>1161277</u> | 1   | Sealant                               |
|    |                |     | 20g                                   |
| 19 | 21185132       | 2   | Seal                                  |
|    |                |     |                                       |

**6 - FLYWHEEL HOUSING** 

| #  | Part no         | Qty | Description                            |
|----|-----------------|-----|----------------------------------------|
| 1  | 78466891        | 1   | Flywheel housing                       |
| 2  | <u>11031785</u> | 1   | <ul> <li>Plug</li> </ul>               |
| 3  | <u>11031769</u> | 1   | <ul> <li>Lock washer</li> </ul>        |
| 4  | <u>421158</u>   | 1   | <ul> <li>Sealing ring</li> </ul>       |
| 5  | <u>984733</u>   | 2   | <ul> <li>Flange screw</li> </ul>       |
| 6  | <u>60112001</u> | 2   | <ul> <li>Plug</li> </ul>               |
| 7  | <u>905650</u>   | 4   | <ul> <li>Drive screw</li> </ul>        |
| 8  | <u>15004855</u> | 1   | <ul> <li>Oil deflector ring</li> </ul> |
| 9  | <u>17233221</u> | 1   | Starter motor                          |
| 10 | 17233221        | 1   | <ul> <li>Starter motor</li> </ul>      |
| 11 | <u>11127393</u> | 2   | Gasket                                 |
| 12 | 17460059        | 1   | Mounting ring                          |